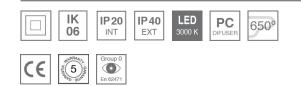

#### **Description:**

Recessed or suspended luminaire model PLAT G3, LAMP brand. Made of matt white steel with prismatic polycarbonate diffuser. Model with MID-POWER LED, 3000K colour temperature and CRI 80. Control DALI gear included. Glare rating <19 (for 4h, 8h 70/50/20). With a protection rating of IP40 (non-recessed part) and IP20 (recessed part), IK06. Insulation class II. Photobiological safety group 0. Lifetime: 70.000h L80 B10

#### **TECHNICAL SPECIFICATIONS:**

| Light output: | 3.395 lm                 | °K :          | 3000             |
|---------------|--------------------------|---------------|------------------|
| Plum:         | 31W                      | CRI :         | 80               |
| Efficacy:     | 109,5 lm/w               | MacAdam:      | 3                |
| UGR:          | 19                       | Power Supply: | 220-240V 50/60Hz |
| Туре:         | MID POWER LED            | Gear:         | Adjustable DALI  |
| LED Lifetime: | 70.000 L80 B10 (Ta=25⁰C) |               |                  |
| Power:        | 28W                      |               |                  |