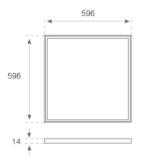

Finish:Matte Traffic white RAL 9016Dimensions:596 x 596 x 14 mm

Weight: 3.900 g

Installation: Recessed