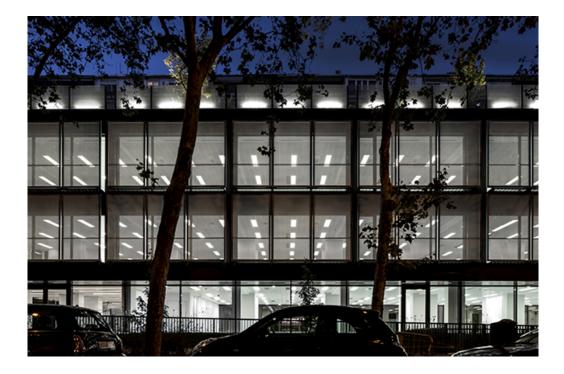

# PLAT

### PLAT G3 600X600 3200 WW PRIS IP40 DA WH

#### **Description:**

Recessed or suspended luminaire model PLAT G3, LAMP brand. Made of matt white steel with prismatic polycarbonate diffuser. Model with MID-POWER LED, 3000K colour temperature and CRI 80. Control DALI gear included. Glare rating <19 (for 4h, 8h 70/50/20). With a protection rating of IP40 (non-recessed part) and IP20 (recessed part), IK06. Insulation class II. Photobiological safety group 0. Lifetime: 70.000h L80 B10