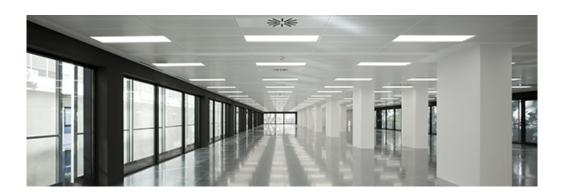

# PLAT

### PLAT G3 600X600 3200 WW PRIS IP40 DA WH

#### **Description:**

Recessed or suspended luminaire model PLAT G3, LAMP brand. Made of matt white steel with prismatic polycarbonate diffuser. Model with MID-POWER LED, 3000K colour temperature and CRI 80. Control DALI gear included. Glare rating <19 (for 4h, 8h 70/50/20). With a protection rating of IP40 (non-recessed part) and IP20 (recessed part), IK06. Insulation class II. Photobiological safety group 0. Lifetime: 70.000h L80 B10