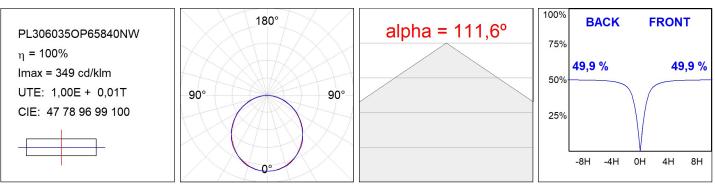

#### **TECHNICAL SPECIFICATIONS:**

| Light output: | 3.819 lm                 | ⁰К :          | 4000             |
|---------------|--------------------------|---------------|------------------|
| Plum:         | 31W                      | CRI :         | 80               |
| Efficacy:     | 123,2 lm/w               | MacAdam:      | 3                |
| Туре:         | MID POWER LED            | Power Supply: | 220-240V 50/60Hz |
| LED Lifetime: | 70.000 L80 B10 (Ta=25°C) | Gear:         | Electronic       |
| Power:        | 28W                      |               |                  |

#### Light output tolerance +/- 10%