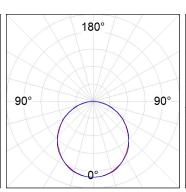

## **PHOTOMETRIC DATA:**

PL306035OP65840DW  $\eta$  = 100% lmax = 349 cd/klmUTE: 1,00E + 0,01T CIE: 47 78 96 99 100