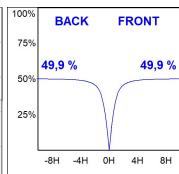

## **PHOTOMETRIC DATA:**

PL306035OP65840DW  $\eta$  = 100% lmax = 349 cd/klmUTE: 1,00E + 0,01T CIE: 47 78 96 99 100