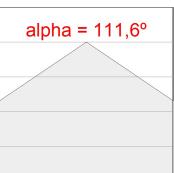

## **PHOTOMETRIC DATA:**

PL306035OP65840DW  $\eta$  = 100% lmax = 349 cd/klmUTE: 1,00E + 0,01T CIE: 47 78 96 99 100