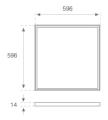

Finish: Matte Traffic white RAL 9016

**Dimensions:** 596 x 596 x 14 mm **Weight:** 3.900 g

Installation: Recessed