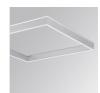

## PL306035OP65840DW

## PLAT G3 600X600 3600 840 OPAL IP65 DA WH

## Description:

Recessed or suspended luminaire model PLAT G3, LAMP brand. Made of matt white steel with opal polycarbonate diffuser. Model with MID-POWER LED, 4000K colour temperature and CRI 80. Control DALI gear included. With a protection rating of IP65 (non-recessed part) and IP20 (recessed part), IK06. Insulation class II. Photobiological safety group 0. Lifetime: 70.000h L80 B10.

Finish: Matte Traffic white RAL 9016

**Dimensions:** 596 x 596 x 14 mm **Weight:** 3.900 g

Installation: Recessed