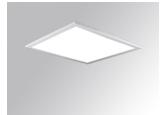

#### **Description:**

Recessed or suspended luminaire model PLAT G3, LAMP brand. Made of matt white steel with opal polycarbonate diffuser. Model with MID-POWER LED, 3000K colour temperature and CRI 80. Control DALI gear included. With a protection rating of IP65 (non-recessed part) and IP20 (recessed part), IK06. Insulation class II. Photobiological safety group 0. Lifetime: 70.000h L80 B10.

Finish:Matte Traffic white RAL 9016Dimensions:596 x 596 x 14 mm

Weight: 3.900 g

Installation: Recessed