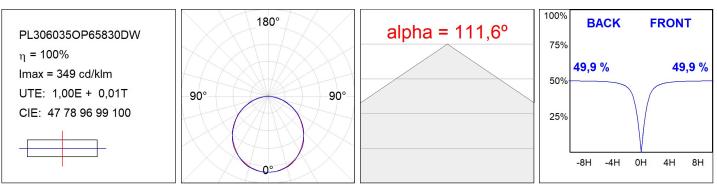

## PL306035OP65830DW

#### **TECHNICAL SPECIFICATIONS:**

| Light output: | 3.607 lm                 | ⁰К:           | 3000             |
|---------------|--------------------------|---------------|------------------|
| Plum:         | 31W                      | CRI :         | 80               |
| Efficacy:     | 116,4 lm/w               | MacAdam:      | 3                |
| Туре:         | MID POWER LED            | Power Supply: | 220-240V 50/60Hz |
| LED Lifetime: | 70.000 L80 B10 (Ta=25°C) | Gear:         | Adjustable DALI  |
| Power:        | 28W                      |               |                  |

#### Light output tolerance +/- 10%