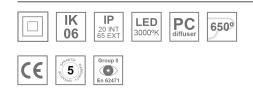

#### **Description:**

Recessed or suspended luminaire model PLAT G3, LAMP brand. Made of matt white steel with opal polycarbonate diffuser. Model with MID-POWER LED, 3000K colour temperature and CRI 80. Control DALI gear included. With a protection rating of IP65 (non-recessed part) and IP20 (recessed part), IK06. Insulation class II. Photobiological safety group 0. Lifetime: 70.000h L80 B10.