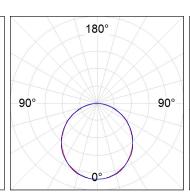

## **PHOTOMETRIC DATA:**

PL306035OP54840DW η = 100% Imax = 349 cd/klm UTE: 1,00E + 0,01T CIE: 47 78 96 99 100

Data according to regulations 2019/2020/EU and 2019/2015/EU