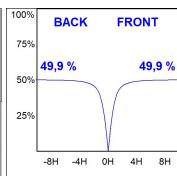

## **PHOTOMETRIC DATA:**

PL306035OP54840DW η = 100% Imax = 349 cd/klm UTE: 1,00E + 0,01T CIE: 47 78 96 99 100

Data according to regulations 2019/2020/EU and 2019/2015/EU