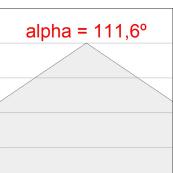

## **PHOTOMETRIC DATA:**

PL306035OP54840DW η = 100% Imax = 349 cd/klm UTE: 1,00E + 0,01T CIE: 47 78 96 99 100

Data according to regulations 2019/2020/EU and 2019/2015/EU