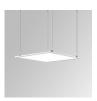

MacAdam:

Type: MID POWER LED Power Supply: 220-240V 50/60Hz LED Lifetime: 70.000 L80 B10 (Ta=25°C) Gear: Adjustable DALI

28W Power:

## Light output tolerance +/- 10%





























# **CUSTOM MADE OPTIONS:**









Data according to regulations 2019/2020/EU and 2019/2015/EU













## **PLAT**





## PLAT G3 600X600 3600 840 OPAL IP54 DA WH

## **PHOTOMETRIC DATA:**

PL306035OP54840DW η = 100% Imax = 349 cd/klm UTE: 1,00E + 0,01T CIE: 47 78 96 99 100







Data according to regulations 2019/2020/EU and 2019/2015/EU

## **Product datasheet**

## **PLAT**



# ACCESORIES:

# Assembly



Product code: Description:

PLREFR060 PLAT ACC. FRAME REC 600X600MM WH.



Product code: PLSFFR060 Description:

PLAT ACC. FRAME SUR 600X600MM WH.

## **ACCESORIES:**

# Suspension



Product code:

Description:

PLSUWI1500 PLAT G3 ACC. SUSP KIT