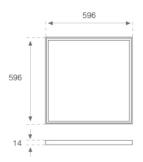

Finish: Matte Traffic white RAL 9016

596 x 596 x 14 mm Dimensions: Weight: 3.900 g

Installation: Recessed