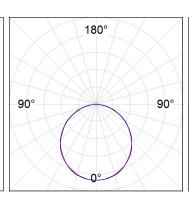

## **PHOTOMETRIC DATA:**

PL306035OP54830DW η = 100% Imax = 349 cd/klm UTE: 1,00E + 0,01T CIE: 47 78 96 99 100

Data according to regulations 2019/2020/EU and 2019/2015/EU