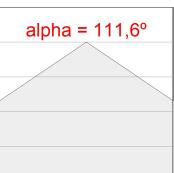

## **PHOTOMETRIC DATA:**

PL306035OP54830DW η = 100% Imax = 349 cd/klm UTE: 1,00E + 0,01T CIE: 47 78 96 99 100

Data according to regulations 2019/2020/EU and 2019/2015/EU