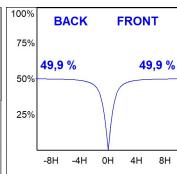

## **PHOTOMETRIC DATA:**

PL306035OP54830DW η = 100% Imax = 349 cd/klm UTE: 1,00E + 0,01T CIE: 47 78 96 99 100

Data according to regulations 2019/2020/EU and 2019/2015/EU