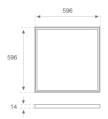

Finish: Matte Traffic white RAL 9016

596 x 596 x 14 mm Dimensions: Weight: 3.900 g

Installation: Recessed