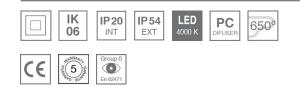

#### **Description:**

Recessed or suspended luminaire model PLAT G3, LAMP brand. Made of matt white steel with opal polycarbonate diffuser. Model with MID-POWER LED, 4000K colour temperature and CRI 80. Control DALI gear included. With a protection rating of IP54 (non-recessed part) and IP20 (recessed part), IK06. Insulation class II. Photobiological safety group 0. Lifetime: 70.000h L80 B10.

### **TECHNICAL SPECIFICATIONS:**

| Light output: | 3.819 lm                 | °К:           | 4000             |  |
|---------------|--------------------------|---------------|------------------|--|
| Plum:         | 31W                      | CRI :         | 80               |  |
| Efficacy:     | 123,2 lm/w               | MacAdam:      | 3                |  |
| Туре:         | MID POWER LED            | Power Supply: | 220-240V 50/60Hz |  |
| LED Lifetime: | 70.000 L80 B10 (Ta=25ºC) | Gear:         | Adjustable DALI  |  |
| Power:        | 28W                      |               |                  |  |