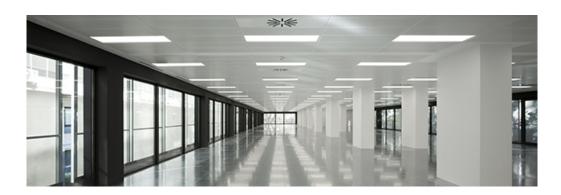

PLAT

### PLAT G3 600X600 3600 NW OPAL IP54 DA WH

#### **Description:**

Recessed or suspended luminaire model PLAT G3, LAMP brand. Made of matt white steel with opal polycarbonate diffuser. Model with MID-POWER LED, 4000K colour temperature and CRI 80. Control DALI gear included. With a protection rating of IP54 (non-recessed part) and IP20 (recessed part), IK06. Insulation class II. Photobiological safety group 0. Lifetime: 70.000h L80 B10.