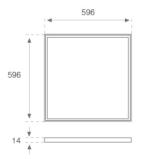

Finish:Matte Traffic white RAL 9016Dimensions:596 x 596 x 14 mm

Weight: 3.900 g

Installation: Recessed