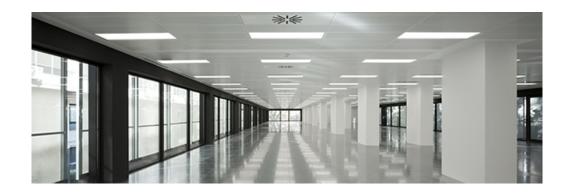

#### Description:

Recessed or suspended luminaire model PLAT G3, LAMP brand. Made of matt white steel with opal polycarbonate diffuser. Model with MID-POWER LED, 3000K colour temperature and CRI 80. Control DALI gear included. With a protection rating of IP54 (non-recessed part) and IP20 (recessed part), IK06. Insulation class II. Photobiological safety group 0. Lifetime: 60.000h L80 B10.

Finish: Matte Traffic white RAL 9016

596 x 596 x 14 mm Dimensions: Weight: 3.900 g

Installation: Recessed