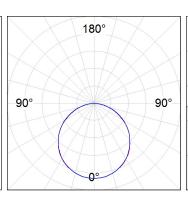

## PHOTOMETRIC DATA:

PL306035OP5430NW  $\eta$  = 100% lmax = 345 cd/klm UTE: 1,00E

CIE: 46 78 96 100 100

| alpha = 114,1° | H (m) | D (m) | Emax | Emed |
|----------------|-------|-------|------|------|
|                | 1     | 3,08  | 1242 | 360  |
|                | 2     | 6,17  | 311  | 90   |
|                | 3     | 9,25  | 138  | 40   |
|                | 4     | 12,34 | 78   | 23   |