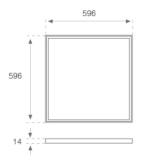

Finish: Matte Traffic white RAL 9016

596 x 596 x 14 mm Dimensions: Weight: 3.900 g

Installation: Recessed