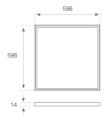

Finish: Matte Traffic white RAL 9016

596 x 596 x 14 mm Dimensions: Weight: 4.300 g

Installation: Recessed