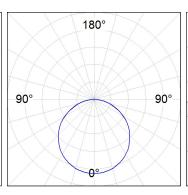

## PHOTOMETRIC DATA:

PL306035OP408TWDW  $\eta = 100\%$ lmax = 341 cd/klmUTE: 1,00E

CIE: 46 78 96 100 100

| alpha = 114,8° | H (m) | D (m) | Emax | Emed |
|----------------|-------|-------|------|------|
|                | 1     | 3,12  | 1530 | 439  |
|                | 2     | 6,25  | 383  | 110  |
|                | 3     | 9,37  | 170  | 49   |
|                | 4     | 12,50 | 96   | 27   |