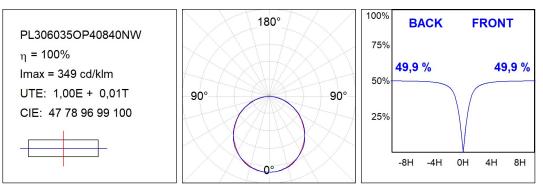

#### **TECHNICAL SPECIFICATIONS:**

| Light output: | 3.819 lm                 | ⁰K :          | 4000             |
|---------------|--------------------------|---------------|------------------|
| Plum:         | 31W                      | CRI :         | 80               |
| Efficacy:     | 123,2 lm/w               | MacAdam:      | 3                |
| Туре:         | MID POWER LED            | Power Supply: | 220-240V 50/60Hz |
| LED Lifetime: | 70.000 L80 B10 (Ta=25°C) | Gear:         | Electronic       |
| Power:        | 28W                      |               |                  |

#### Light output tolerance +/- 10%