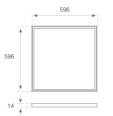

# Finish:Matte Traffic white RAL 9016Dimensions:596 x 596 x 14 mm

Weight: 3.900 g

Installation: Recessed