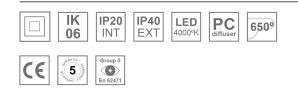

#### **Description:**

Recessed or suspended luminaire model PLAT G3, LAMP brand. Made of matt white steel with opal polycarbonate diffuser. Model with MID-POWER LED, 4000K colour temperature and CRI 80. Control gear included. With a protection rating of IP40 (non-recessed part) and IP20 (recessed part), IK06. Insulation class II. Photobiological safety group 0. Lifetime: 70.000h L80 B10

#### **TECHNICAL SPECIFICATIONS:**

| Light output: | 3.819 lm                 | ⁰K :          | 4000             |
|---------------|--------------------------|---------------|------------------|
| Plum:         | 31W                      | CRI :         | 80               |
| Efficacy:     | 123,2 lm/w               | MacAdam:      | 3                |
| Туре:         | MID POWER LED            | Power Supply: | 220-240V 50/60Hz |
| LED Lifetime: | 70.000 L80 B10 (Ta=25°C) | Gear:         | Electronic       |
| Power:        | 28W                      |               |                  |