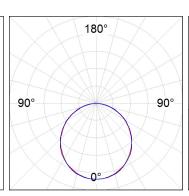

## **PHOTOMETRIC DATA:**

PL306035OP40840DW  $\eta$  = 100% lmax = 349 cd/klmUTE: 1,00E + 0,01T CIE: 47 78 96 99 100