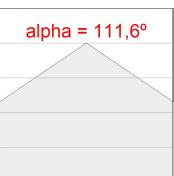

## **PHOTOMETRIC DATA:**

PL306035OP40840DW  $\eta$  = 100% lmax = 349 cd/klmUTE: 1,00E + 0,01T CIE: 47 78 96 99 100