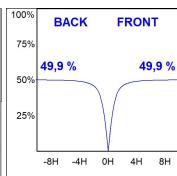

## **PHOTOMETRIC DATA:**

PL306035OP40840DW  $\eta$  = 100% lmax = 349 cd/klmUTE: 1,00E + 0,01T CIE: 47 78 96 99 100