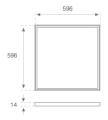

Finish: Matte Traffic white RAL 9016 596 x 596 x 14 mm Dimensions:

Installation: Recessed