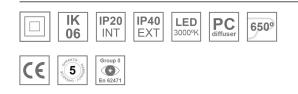

#### **Description:**

Recessed or suspended luminaire model PLAT G3, LAMP brand. Made of matt white steel with opal polycarbonate diffuser. Model with MID-POWER LED, 3000K colour temperature and CRI 80. Control gear included. With a protection rating of IP40 (non-recessed part) and IP20 (recessed part), IK06. Insulation class II. Photobiological safety group 0. Lifetime: 70.000h L80 B10.