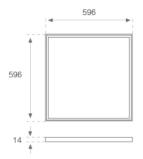

Finish:Matte Traffic white RAL 9016Dimensions:596 x 596 x 14 mm

Weight: 3.900 g

Installation: Recessed