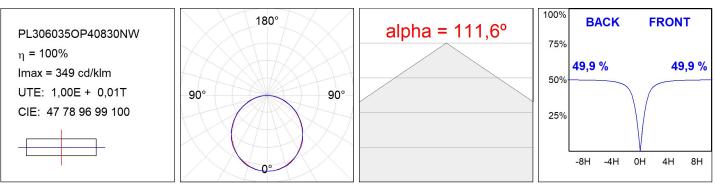

### PL306035OP40830NW

#### **TECHNICAL SPECIFICATIONS:**

| Light output: | 3.607 lm                 | ⁰K :          | 3000             |
|---------------|--------------------------|---------------|------------------|
| Plum:         | 31W                      | CRI :         | 80               |
| Efficacy:     | 116,4 lm/w               | MacAdam:      | 3                |
| Туре:         | MID POWER LED            | Power Supply: | 220-240V 50/60Hz |
| LED Lifetime: | 70.000 L80 B10 (Ta=25°C) | Gear:         | Electronic       |
| Power:        | 28W                      |               |                  |

#### Light output tolerance +/- 10%