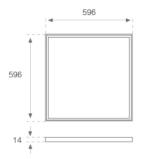

Finish:Matte Traffic white RAL 9016Dimensions:596 x 596 x 14 mm

Weight: 3.900 g

Installation: Recessed