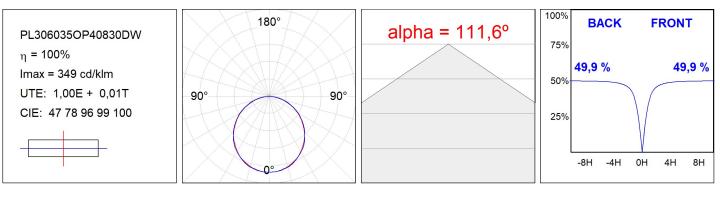

## **PHOTOMETRIC DATA :**

### **TECHNICAL SPECIFICATIONS:**

| Light output: | 3.607 lm                 | ⁰K :          | 3000             |
|---------------|--------------------------|---------------|------------------|
| Plum:         | 31W                      | CRI :         | 80               |
| Efficacy:     | 116,4 lm/w               | MacAdam:      | 3                |
| Туре:         | MID POWER LED            | Power Supply: | 220-240V 50/60Hz |
| LED Lifetime: | 70.000 L80 B10 (Ta=25°C) | Gear:         | Adjustable DALI  |
| Power:        | 28W                      |               |                  |

#### Light output tolerance +/- 10%