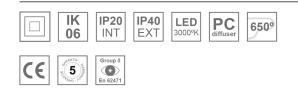

#### **Description:**

Recessed or suspended luminaire model PLAT G3, LAMP brand. Made of matt white steel with opal polycarbonate diffuser. Model with MID-POWER LED, 3000K colour temperature and CRI 80. Control DALI gear included. With a protection rating of IP40 (non-recessed part) and IP20 (recessed part), IK06. Insulation class II. Photobiological safety group 0. Lifetime: 70.000h L80 B10.

### **TECHNICAL SPECIFICATIONS:**

| Light output: | 3.607 lm                 | ⁰K :          | 3000             |
|---------------|--------------------------|---------------|------------------|
| Plum:         | 31W                      | CRI :         | 80               |
| Efficacy:     | 116,4 lm/w               | MacAdam:      | 3                |
| Туре:         | MID POWER LED            | Power Supply: | 220-240V 50/60Hz |
| LED Lifetime: | 70.000 L80 B10 (Ta=25°C) | Gear:         | Adjustable DALI  |
| Power:        | 28W                      |               |                  |