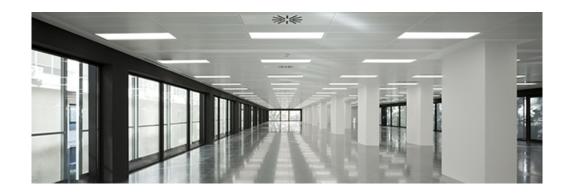

#### Description:

Recessed or suspended luminaire model PLAT G3, LAMP brand. Made of matt white steel with opal polycarbonate diffuser. Model with MID-POWER LED, 4000K colour temperature and CRI 80. Control gear included. With a protection rating of IP40 (non-recessed part) and IP20 (recessed part), IK06. Insulation class II. Photobiological safety group 0. Lifetime: 70.000h L80 B10

Finish: Matte Traffic white RAL 9016

596 x 596 x 14 mm Dimensions: Weight: 3.900 g

Installation: Recessed