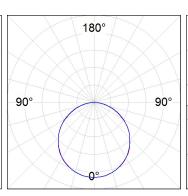

## PHOTOMETRIC DATA:

PL306035OP4040NW  $\eta = 100\%$   $Imax = 345 \ cd/klm$   $UTE: \ 1,00E$ 

CIE: 46 78 96 100 100

| alpha = 114,1° | H (m) | D (m) | Emax | Emed |
|----------------|-------|-------|------|------|
|                | 1     | 3,08  | 1315 | 381  |
|                | 2     | 6,17  | 329  | 95   |
|                | 3     | 9,25  | 146  | 42   |
|                | 4     | 12,34 | 82   | 24   |