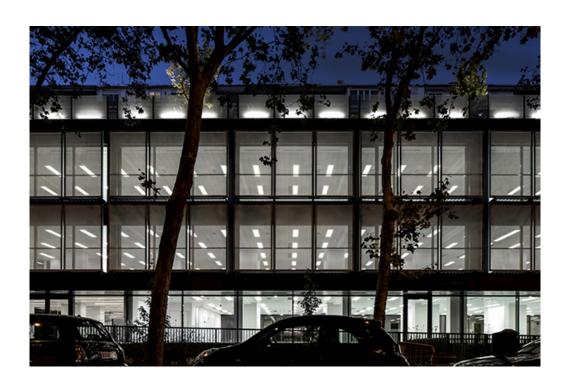

#### Description:

Recessed or suspended luminaire model PLAT G3, LAMP brand. Made of matt white steel with opal polycarbonate diffuser. Model with MID-POWER LED, 4000K colour temperature and CRI 80. Control gear included. With a protection rating of IP40 (non-recessed part) and IP20 (recessed part), IK06. Insulation class II. Photobiological safety group 0. Lifetime: 70.000h L80 B10

Finish: Matte Traffic white RAL 9016

596 x 596 x 14 mm Dimensions: Weight: 3.900 g

Installation: Recessed