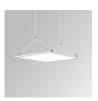

Data according to regulations 2019/2020/EU and 2019/2015/EU

## **PLAT**





## PLAT G3 600X600 3600 NW OPAL IP40 WH

## PHOTOMETRIC DATA:

PL306035OP4040NW  $\eta = 100\%$   $Imax = 345 \ cd/klm$   $UTE: \ 1,00E$ 

CIE: 46 78 96 100 100





| alpha = 114,1° | H (m) | D (m) | Emax | Emed |
|----------------|-------|-------|------|------|
|                | 1     | 3,08  | 1315 | 381  |
|                | 2     | 6,17  | 329  | 95   |
|                | 3     | 9,25  | 146  | 42   |
|                | 4     | 12,34 | 82   | 24   |

## **Product datasheet**

## **PLAT**



## ACCESORIES:

## Assembly



Product code: Description:

PLREFR060 PLAT ACC. FRAME REC 600X600MM WH.



Product code: PLSFFR060 Description:

PLAT ACC. FRAME SUR 600X600MM WH.

## **ACCESORIES:**

## Suspension



Product code:

Description:

PLSUWI1500 PLAT G3 ACC. SUSP KIT

# **PLAT**