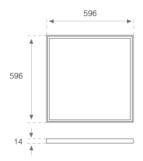

Finish: Matte Traffic white RAL 9016

596 x 596 x 14 mm Dimensions: Weight: 3.900 g

Installation: Recessed