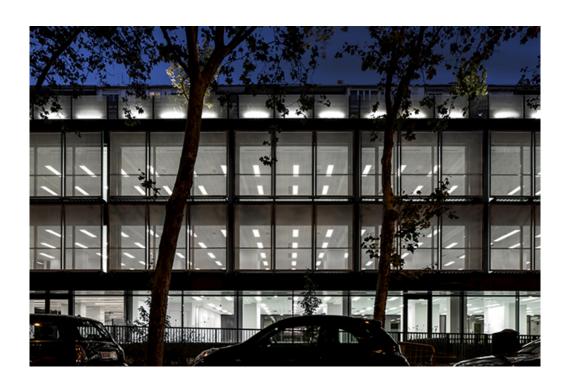

#### **Product datasheet**

#### **PLAT**

#### PL306035OP4030NW

#### PLAT G3 600X600 3400 WW OPAL IP40 WH

#### Description:

Recessed or suspended luminaire model PLAT G3, LAMP brand. Made of matt white steel with opal polycarbonate diffuser. Model with MID-POWER LED, 3000K colour temperature and CRI 80. Control gear included. With a protection rating of IP40 (non-recessed part) and IP20 (recessed part), IK06. Insulation class II. Photobiological safety group 0. Lifetime: 70.000h L80 B10.

Finish: Matte Traffic white RAL 9016

596 x 596 x 14 mm Dimensions: Weight: 3.900 g

Installation: Recessed

#### **TECHNICAL SPECIFICATIONS:**

Light output: 3.607 Im °K: 3000 Plum: 31W CRI: 80 Efficacy: 116,4 lm/w 3 MacAdam:

Type: MID POWER LED Power Supply: 220-240V 50/60Hz

LED Lifetime: 70.000 L80 B10 (Ta=25°C) Gear: Electronic