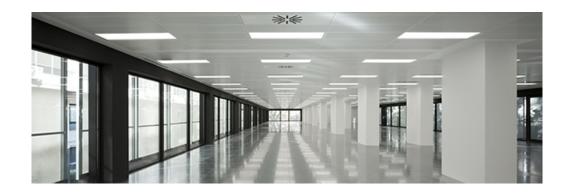

#### **Product datasheet**

#### **PLAT**

#### PL306035OP4030NW

#### PLAT G3 600X600 3400 WW OPAL IP40 WH

#### Description:

Recessed or suspended luminaire model PLAT G3, LAMP brand. Made of matt white steel with opal polycarbonate diffuser. Model with MID-POWER LED, 3000K colour temperature and CRI 80. Control gear included. With a protection rating of IP40 (non-recessed part) and IP20 (recessed part), IK06. Insulation class II. Photobiological safety group 0. Lifetime: 70.000h L80 B10.

Finish: Matte Traffic white RAL 9016

596 x 596 x 14 mm Dimensions: Weight: 3.900 g

Installation: Recessed

#### **TECHNICAL SPECIFICATIONS:**

Light output: 3.607 Im °K: 3000 Plum: 31W CRI: 80 Efficacy: 116,4 lm/w 3 MacAdam:

Type: MID POWER LED Power Supply: 220-240V 50/60Hz

LED Lifetime: 70.000 L80 B10 (Ta=25°C) Gear: Electronic