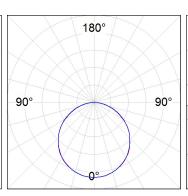

## PHOTOMETRIC DATA:

PL306035OP4030NW  $\eta = 100\%$   $lmax = 345 \ cd/klm$  UTE: 1,00E

CIE: 46 78 96 100 100

| alpha = 114,1° | H (m) | D (m) | Emax | Emed |
|----------------|-------|-------|------|------|
|                | 1     | 3,08  | 1242 | 360  |
|                | 2     | 6,17  | 311  | 90   |
|                | 3     | 9,25  | 138  | 40   |
|                | 4     | 12,34 | 78   | 23   |