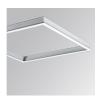

#### Description:

Recessed or suspended luminaire model PLAT G3, LAMP brand. Made of matt white steel with opal polycarbonate diffuser. Model with MID-POWER LED, 3000K colour temperature and CRI 80. Control gear included. With a protection rating of IP40 (non-recessed part) and IP20 (recessed part), IK06. Insulation class II. Photobiological safety group 0. Lifetime: 70.000h L80 B10.

Finish: Matte Traffic white RAL 9016

596 x 596 x 14 mm Dimensions: Weight: 3.900 g

Installation: Recessed

#### **TECHNICAL SPECIFICATIONS:**

Light output: 3.607 Im °K: 3000 Plum: 31W CRI: 80 Efficacy: 116,4 lm/w 3 MacAdam:

Type: MID POWER LED Power Supply: 220-240V 50/60Hz

LED Lifetime: 70.000 L80 B10 (Ta=25°C) Gear: Electronic