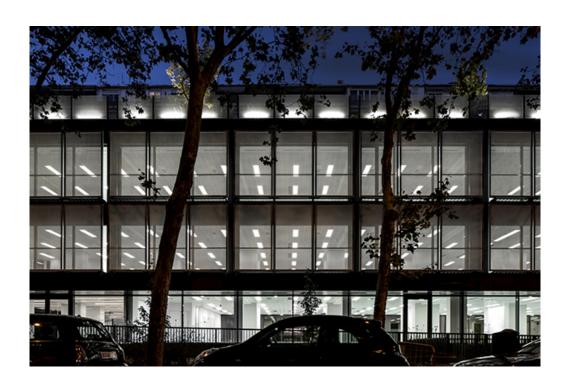

#### Description:

Recessed or suspended luminaire model PLAT G3, LAMP brand. Made of matt white steel with opal polycarbonate diffuser. Model with MID-POWER LED, 3000K colour temperature and CRI 80. Control DALI gear included. With a protection rating of IP40 (non-recessed part) and IP20 (recessed part), IK06. Insulation class II. Photobiological safety group 0. Lifetime: 70.000h L80 B10.

Finish: Matte Traffic white RAL 9016

596 x 596 x 14 mm Dimensions: Weight: 3.900 g

Installation: Recessed