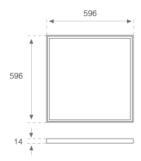

Finish: Matte Traffic white RAL 9016

596 x 596 x 14 mm Dimensions: Weight: 3.900 g

Installation: Recessed