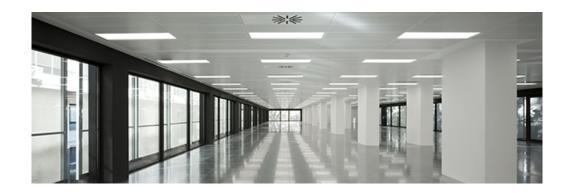

#### Description:

Recessed or suspended luminaire model PLAT G3, LAMP brand. Made of matt white steel with opal polycarbonate diffuser. Model with MID-POWER LED, 3000K colour temperature and CRI 80. Control DALI gear included. With a protection rating of IP40 (non-recessed part) and IP20 (recessed part), IK06. Insulation class II. Photobiological safety group 0. Lifetime: 70.000h L80 B10.

Finish: Matte Traffic white RAL 9016

596 x 596 x 14 mm Dimensions: Weight: 3.900 g

Installation: Recessed