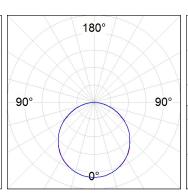

## PHOTOMETRIC DATA:

PL306035OP4030NW  $\eta$  = 100% lmax = 345 cd/klm UTE: 1,00E

CIE: 46 78 96 100 100

| alpha = 114,1° | H (m) | D (m) | Emax | Emed |
|----------------|-------|-------|------|------|
|                | 1     | 3,08  | 1242 | 360  |
|                | 2     | 6,17  | 311  | 90   |
|                | 3     | 9,25  | 138  | 40   |
|                | 4     | 12,34 | 78   | 23   |