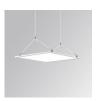

Data according to regulations 2019/2020/EU and 2019/2015/EU

## **PLAT**





## PLAT G3 600X600 3400 WW OPAL IP40 DA WH

## PHOTOMETRIC DATA:

PL306035OP4030NW  $\eta$  = 100% lmax = 345 cd/klm UTE: 1,00E

CIE: 46 78 96 100 100





| alpha = 114,1° | H (m) | D (m) | Emax | Emed |
|----------------|-------|-------|------|------|
|                | 1     | 3,08  | 1242 | 360  |
|                | 2     | 6,17  | 311  | 90   |
|                | 3     | 9,25  | 138  | 40   |
|                | 4     | 12,34 | 78   | 23   |

## **Product datasheet**

## **PLAT**



## ACCESORIES:

## Assembly



Product code: Description:

PLREFR060 PLAT ACC. FRAME REC 600X600MM WH.



Product code: PLSFFR060 Description:

PLAT ACC. FRAME SUR 600X600MM WH.

## **ACCESORIES:**

## Suspension



Product code:

Description:

PLSUWI1500 PLAT G3 ACC. SUSP KIT

# **PLAT**