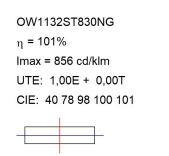

# OW1132ST830NG

# **TECHNICAL SPECIFICATIONS:**

Light output: 11.228 lm °K: 3000 Plum: 103W CRI: 80 Efficacy: 109 lm/w 4 MacAdam:

Type: HIGH POWER LED Power Supply: 220-240V 50/60Hz

LED Lifetime: 100.000 L90 B10 (Ta=25°C) Gear: Electronic

### Light output tolerance +/- 10%