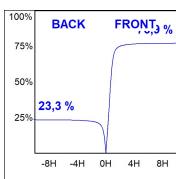

# Description:

Street luminaire model OWL CL. II 12500, LAMP brand. Body manufactured of texturised grey lacquered aluminum injection, with serigraphed tempered flat glass. Passive dissipation through the body. Model for HI-POWER LED, 3000K color temperature, CRI80 and control gear included and control gear included. With street optics. IP66, IK07 protection rating. Insulation class II. Its ball joint allows swiveling the light between 10° and -10°. Lifetime: 100. 000 L90 B10. BUG Rate: B2 U0 G2, ULOR 0%.