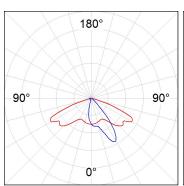

# **PHOTOMETRIC DATA:**

| H (m) | D (m) | Emax | Emed |
|-------|-------|------|------|
| 1     | 5,41  | 4370 | 466  |
| 2     | 10,81 | 1093 | 117  |
| 3     | 16,22 | 486  | 52   |
| 4     | 21,63 | 273  | 29   |