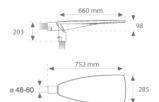

Finish: Texturised grey

Weight: 6.266 g

Maximum surface exposed to wind: 0.19 M2

Installation: Integrated in light-pole

# **TECHNICAL SPECIFICATIONS:**

Light output: 11.228 lm °K: 3000 Plum: 103W CRI: 80 Efficacy: 109 lm/w 4 MacAdam:

Type: HIGH POWER LED Power Supply: 220-240V 50/60Hz

LED Lifetime: 100.000 L90 B10 (Ta=25°C) Gear: Electronic