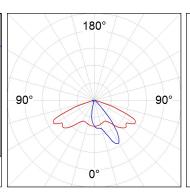

#### Description:

Street luminaire model OWL CL. II 8500, LAMP brand. Body manufactured of texturised grey lacquered aluminum injection, with serigraphed tempered flat glass. Passive dissipation through the body. Model for HI-POWER LED, 4000K color temperature, CRI80 and control gear included and control gear included. With street optics. IP66, IK07 protection rating. Insulation class II. Its ball joint allows swiveling the light between 10° and -10°. Lifetime: 100. 000 L90 B10. BUG Rate: B2 U0 G2, ULOR 0%.

### **PHOTOMETRIC DATA:**

| H (m) | D (m) | Emax | Emed |
|-------|-------|------|------|
| 1     | 5,41  | 3031 | 324  |
| 2     | 10,81 | 758  | 81   |
| 3     | 16,22 | 337  | 36   |
| 4     | 21,63 | 189  | 20   |