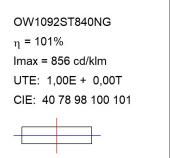

#### OW1092ST840NG

#### **TECHNICAL SPECIFICATIONS:**

Light output: 7.789 lm °K: 4000 Plum: 68W CRI: 80 Efficacy: 114,5 lm/w 4 MacAdam:

Type: HIGH POWER LED Power Supply: 220-240V 50/60Hz

LED Lifetime: 100.000 L90 B10 (Ta=25°C) Gear: Electronic

Power: 62W

### Light output tolerance +/- 10%