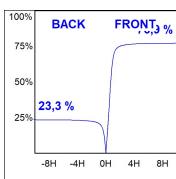

#### Description:

Street luminaire model OWL CL. II 8500, LAMP brand. Body manufactured of texturised grey lacquered aluminum injection, with serigraphed tempered flat glass. Passive dissipation through the body. Model for HI-POWER LED, 4000K color temperature, CRI80 and control gear included and control gear included. With street optics. IP66, IK07 protection rating. Insulation class II. Its ball joint allows swiveling the light between 10° and -10°. Lifetime: 100. 000 L90 B10. BUG Rate: B2 U0 G2, ULOR 0%.