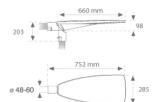

Finish: Texturised grey

Weight: 6.580 g

Maximum surface exposed to wind: 0.19 M2

Installation: Integrated in light-pole