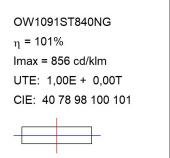

#### OW1091ST840NG

#### **TECHNICAL SPECIFICATIONS:**

 Light output:
 7.789 lm
 % :
 4000

 Plum:
 68W
 CRI :
 80

 Efficacy:
 114,5 lm/w
 MacAdam:
 4

Type: HIGH POWER LED Power Supply: 220-240V 50/60Hz

LED Lifetime: 100.000 L90 B10 (Ta=25°C) Gear: Electronic