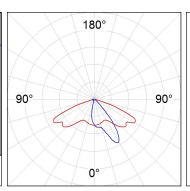

#### **PHOTOMETRIC DATA:**

| H (m) | D (m) | Emax | Emed |
|-------|-------|------|------|
| 1     | 5,41  | 3031 | 324  |
| 2     | 10,81 | 758  | 81   |
| 3     | 16,22 | 337  | 36   |
| 4     | 21,63 | 189  | 20   |