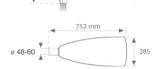

Finish: Texturised grey

Weight: 6.530 g

Maximum surface exposed to wind: 0.19 M2

Installation: Integrated in light-pole