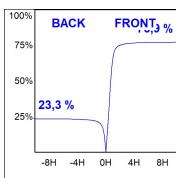

Finish: Texturised grey

Weight: 6.530 g

Maximum surface exposed to wind: 0.19 M2

Installation: Integrated in light-pole

#### **TECHNICAL SPECIFICATIONS:**

 Light output:
 7.789 lm
 % :
 4000

 Plum:
 68W
 CRI :
 80

 Efficacy:
 114,5 lm/w
 MacAdam:
 4

Type: HIGH POWER LED Power Supply: 220-240V 50/60Hz

LED Lifetime: 100.000 L90 B10 (Ta=25°C) Gear: Electronic

Power: 62W

#### Light output tolerance +/- 10%

























### **CUSTOM MADE OPTIONS:**









Data according to regulations 2019/2020/EU and 2019/2015/EU



















# **OWL**







#### **PHOTOMETRIC DATA:**

| H (m) | D (m) | Emax | Emed |
|-------|-------|------|------|
| 1     | 5,41  | 3031 | 324  |
| 2     | 10,81 | 758  | 81   |
| 3     | 16,22 | 337  | 36   |
| 4     | 21,63 | 189  | 20   |







# **Product datasheet**

# **OWL**



ACCESORIES:

Support



Product code:

Description:

OWAR1000G OWL ACC.WALL ARM 1M GR.