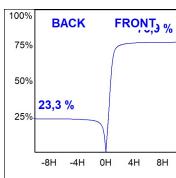

#### Description:

Street luminaire model OWL CL. I 8500, LAMP brand. Body manufactured of texturised grey lacquered aluminum injection, with serigraphed tempered flat glass. Passive dissipation through the body. Model for HI-POWER LED, 3000K color temperature, CRI80 and control gear included and control gear included. With street optics. IP66, IK07 protection rating. Insulation class I. Its ball joint allows swiveling the light between 10° and -10°. Lifetime: 100. 000 L90 B10. BUG Rate: B2 U0 G2, ULOR 0%.