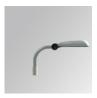

#### Description:

Street luminaire model OWL CL. I 8500, LAMP brand. Body manufactured of texturised grey lacquered aluminum injection, with serigraphed tempered flat glass. Passive dissipation through the body. Model for HI-POWER LED, 3000K color temperature, CRI80 and control gear included and control gear included. With street optics. IP66, IK07 protection rating. Insulation class I. Its ball joint allows swiveling the light between 10° and -10°. Lifetime: 100. 000 L90 B10. BUG Rate: B2 U0 G2, ULOR 0%.