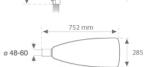

# **OWL**

ACCESORIES:

Support

Product code:

Description:

OWAR1000G OWL ACC.WALL ARM 1M GR.