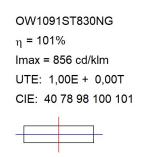

#### OW1091ST830NG

#### **TECHNICAL SPECIFICATIONS:**

 Light output:
 7.789 lm
 ⁰K :
 3000

 Plum:
 68W
 CRI :
 80

 Efficacy:
 114,5 lm/w
 MacAdam:
 4

Type: HIGH POWER LED Power Supply: 220-240V 50/60Hz

LED Lifetime: 100.000 L90 B10 (Ta=25°C) Gear: Electronic

Power: 62W