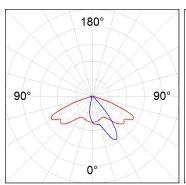

#### **PHOTOMETRIC DATA:**

| H (m) | D (m) | Emax | Emed |
|-------|-------|------|------|
| 1     | 5,41  | 3031 | 324  |
| 2     | 10,81 | 758  | 81   |
| 3     | 16,22 | 337  | 36   |
| 4     | 21,63 | 189  | 20   |