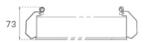

#### **Product datasheet**

## **OCULT**



### **OD1TR918WF840NB**



### OCULT TRIM 9 1800 NW WFL BK.

### Description:

Fixed linear recessed downlight model OCULT TRIM 9 1800 NW WFL BK., LAMP brand. Body made of anodized aluminium to optimised heat dissipation and reflector made of ABS painted in black matt. With spring loaded clamping system. Model with LED HI-POWER with a neutral white colour temperature and control gear included. With Wide Flood optics. Glare rating UGR<16 (for 4h, 8h 70/50/20). IP43 protection rating. Insulation class II.

Finish: Texturised black RAL 9011

Weight: 1.134 g

Installation: Recessed





### **TECHNICAL SPECIFICATIONS:**

Light output: 1.647 lm °K: 4000 Plum: 20W CRI: 80 Efficacy: 82,4 Im/w 3 MacAdam:

UGR: <16

Type: HIGH POWER LED Gear: Electronic

LED Lifetime: 50.000 L90 B10 (Ta=25°C)

Power: 18W

### Light output tolerance +/- 10%

















## **CUSTOM MADE OPTIONS:**









Data according to regulations 2019/2020/EU and 2019/2015/EU











Power Supply:



120-277V 50/60Hz

# **OCULT**







### **PHOTOMETRIC DATA:**

OD1TR918WF840NB  $\eta$  = 100% Imax = 1615 cd/klm UTE:

CIE: 99 100 100 100 100





| alpha = 47,2° | H (m) | D (m) | Emax | Emed |
|---------------|-------|-------|------|------|
|               | 1     | 0,87  | 2657 | 1724 |
|               | 2     | 1,75  | 664  | 431  |
|               | 3     | 2,62  | 295  | 192  |
|