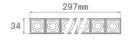

### **TECHNICAL SPECIFICATIONS:**

Light output: 1.647 lm °K: 4000 Plum: 20W CRI: 80 Efficacy: 82,4 Im/w 3 MacAdam:

UGR: <16

Type: HIGH POWER LED Gear: Electronic

LED Lifetime: 50.000 L90 B10 (Ta=25°C)

Power: 18W

### Light output tolerance +/- 10%