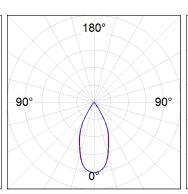

### **PHOTOMETRIC DATA:**

OD1TR918WF840NB  $\eta$  = 100% Imax = 1615 cd/klm UTE:

CIE: 99 100 100 100 100

| alpha = 47,2° | H (m) | D (m) | Emax | Emed |
|---------------|-------|-------|------|------|
|               | 1     | 0,87  | 2657 | 1724 |
|               | 2     | 1,75  | 664  | 431  |
|               | 3     | 2,62  | 295  | 192  |
|               | 4     | 3,50  | 166  | 108  |