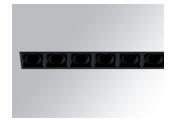

### OCULT TRIM 9 1800 NW WFL BK.

### Description:

Fixed linear recessed downlight model OCULT TRIM 9 1800 NW WFL BK., LAMP brand. Body made of anodized aluminium to optimised heat dissipation and reflector made of ABS painted in black matt. With spring loaded clamping system. Model with LED HI-POWER with a neutral white colour temperature and control gear included. With Wide Flood optics. Glare rating UGR<16 (for 4h, 8h 70/50/20). IP43 protection rating. Insulation class II.

Finish: Texturised black RAL 9011

Weight: 1.134 g

Installation: Recessed