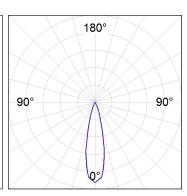

### **PHOTOMETRIC DATA:**

OD1TR918MF840NB  $\eta$  = 100% lmax = 4606 cd/klm UTE:

CIE: 102 100 100 100 100

| alpha = 24,9° | H (m) | D (m) | Emax | Emed |
|---------------|-------|-------|------|------|
| $\wedge$      | 1     | 0,44  | 7445 | 5356 |
|               | 2     | 0,88  | 1861 | 1339 |
|               | 3     | 1,32  | 827  | 595  |
|               | 4     | 1,76  | 465  | 335  |