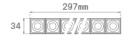

### OCULT TRIM 9 1800 NW MFL BK.

### Description:

Fixed linear recessed downlight model OCULT TRIM 9 1800 NW MFL BK., LAMP brand. Body made of anodized aluminium to optimised heat dissipation and reflector made of ABS painted in black matt. With spring loaded clamping system. Model with LED HI-POWER with a neutral white colour temperature and control gear included. With Medium Flood optics. Glare rating UGR<10 (for 4h, 8h 70/50/20). IP43 protection rating. Insulation class II.

Finish: Texturised black RAL 9011

Weight: 1.134 g

Installation: Recessed