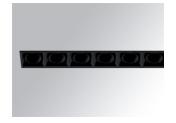

### OCULT TRIM 9 1800 NW MFL BK.

### Description:

Fixed linear recessed downlight model OCULT TRIM 9 1800 NW MFL BK., LAMP brand. Body made of anodized aluminium to optimised heat dissipation and reflector made of ABS painted in black matt. With spring loaded clamping system. Model with LED HI-POWER with a neutral white colour temperature and control gear included. With Medium Flood optics. Glare rating UGR<10 (for 4h, 8h 70/50/20). IP43 protection rating. Insulation class II.