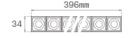

## OCULT TRIM 12 2400 NW WFL BK.

## Description:

Fixed linear recessed downlight model OCULT TRIM 12 2400 NW WFL BK., LAMP brand. Body made of anodized aluminium to optimised heat dissipation and reflector made of ABS painted in black matt. With spring loaded clamping system. Model with LED HI-POWER with a neutral white colour temperature and control gear included. With Wide Flood optics. Glare rating UGR<16 (for 4h, 8h 70/50/20). IP43 protection rating. Insulation class II.

Finish: Texturised black RAL 9011

Weight: 1.502 g

Installation: Recessed

## **TECHNICAL SPECIFICATIONS:**

Light output: 2.196 lm °K: 4000 Plum: 26,7W CRI: 80 Efficacy: 82,2 lm/w 3 MacAdam:

UGR: <16

Type: HIGH POWER LED

LED Lifetime: 50.000 L90 B10 (Ta=25°C)

Power: 24W