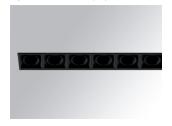

## OCULT TRIM 12 2400 NW WFL BK.

## Description:

Fixed linear recessed downlight model OCULT TRIM 12 2400 NW WFL BK., LAMP brand. Body made of anodized aluminium to optimised heat dissipation and reflector made of ABS painted in black matt. With spring loaded clamping system. Model with LED HI-POWER with a neutral white colour temperature and control gear included. With Wide Flood optics. Glare rating UGR<16 (for 4h, 8h 70/50/20). IP43 protection rating. Insulation class II.

Finish: Texturised black RAL 9011

Weight: 1.502 g

Installation: Recessed