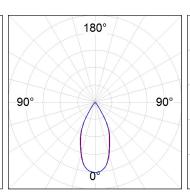

## **PHOTOMETRIC DATA:**

OD1TR1222WF840NB

OD1TR1222WF840NB  $\eta = 100\%$   $lmax = 1615 \ cd/klm$  UTE:

CIE: 99 100 100 100 100

| alpha = 47,2° | H (m) | D (m) | Emax | Emed |
|---------------|-------|-------|------|------|
|               | 1     | 0,87  | 3542 | 2299 |
|               | 2     | 1,75  | 886  | 575  |
|               | 3     | 2,62  | 394  | 255  |
|               | 4     | 3,50  | 221  | 144  |