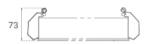

## OCULT TRIM 12 2400 NW WFL BK.

## Description:

Fixed linear recessed downlight model OCULT TRIM 12 2400 NW WFL BK., LAMP brand. Body made of anodized aluminium to optimised heat dissipation and reflector made of ABS painted in black matt. With spring loaded clamping system. Model with LED HI-POWER with a neutral white colour temperature and control gear included. With Wide Flood optics. Glare rating UGR<16 (for 4h, 8h 70/50/20). IP43 protection rating. Insulation class II.

Finish: Texturised black RAL 9011

Weight: 1.502 g

Installation: Recessed