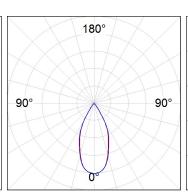

### PHOTOMETRIC DATA:

OD1RE918WF840NBW  $\eta = 100\%$   $Imax = 1615 \ cd/kIm$  UTE:

| alpha = 47,2° | H (m) | D (m) | Emax | Emed |
|---------------|-------|-------|------|------|
|               | 1     | 0,87  | 2657 | 1724 |
|               | 2     | 1,75  | 664  | 431  |
|               | 3     | 2,62  | 295  | 192  |
|               | 4     | 3,50  | 166  | 108  |