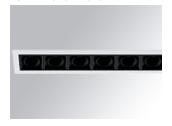

#### OCULT REC 9 1800 NW WFL BK/WH.

#### Description:

Fixed linear recessed downlight model OCULT REC 9 1800 NW WFL BK/ WH., LAMP brand. Body made of anodized aluminium to optimised heat dissipation. External frame made of injected aluminium painted in textured white and reflector made of ABS painted in black matt. With spring loaded clamping system. Model with LED HI-POWER with a neutral white colour temperature and control gear included. With Wide Flood optics. Glare rating UGR<16 (for 4h, 8h 70/50/20). IP43 protection rating. Insulation class II.

Finish: Texturised white RAL 9010

Weight: 858 g

Installation: Recessed