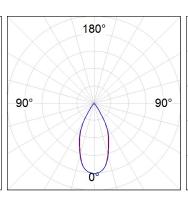

## PHOTOMETRIC DATA:

OD1RE918WF840NBB  $\eta$  = 100% Imax = 1615 cd/klm UTE:

CIE: 99 100 100 100 100

| alpha = 47,2° | H (m) | D (m) | Emax | Emed |
|---------------|-------|-------|------|------|
|               | 1     | 0,87  | 2657 | 1724 |
|               | 2     | 1,75  | 664  | 431  |
|               | 3     | 2,62  | 295  | 192  |
|               | 4     | 3,50  | 166  | 108  |