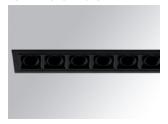

## OCULT REC 9 1800 NW WFL BK/BK.

## Description:

Fixed linear recessed downlight model OCULT REC 9 1800 NW WFL BK/ BK., LAMP brand. Body made of anodized aluminium to optimised heat dissipation. External frame made of injected aluminium painted in textured black and reflector made of ABS painted in black matt. With spring loaded clamping system. Model with LED HI-POWER with a neutral white colour temperature and control gear included. With Wide Flood optics. Glare rating UGR<16 (for 4h, 8h 70/50/20). IP43 protection rating. Insulation class II.

Finish: Texturised black RAL 9011

Weight: 858 g

Installation: Recessed

## **TECHNICAL SPECIFICATIONS:**

Light output: 1.647 lm °K: 4000 Plum: 20W CRI: 80 Efficacy: 82,4 Im/w 3 MacAdam:

UGR: <16

Type: HIGH POWER LED Gear: Electronic

LED Lifetime: 50.000 L90 B10 (Ta=25°C)

18W Power: