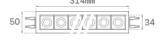

# **TECHNICAL SPECIFICATIONS:**

Light output: 1.647 lm °K: 3000 Plum: 20W CRI: 80 Efficacy: 82,4 Im/w 3 MacAdam:

UGR: <16

Type: HIGH POWER LED Gear: Electronic

LED Lifetime: 50.000 L90 B10 (Ta=25°C)

18W Power:

## Light output tolerance +/- 10%