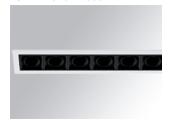

## OCULT REC 9 1800 WW WFL BK/WH.

## Description:

Fixed linear recessed downlight model OCULT REC 9 1800 WW WFL BK/ WH., LAMP brand. Body made of anodized aluminium to optimised heat dissipation. External frame made of injected aluminium painted in textured white and reflector made of ABS painted in black matt. With spring loaded clamping system. Model with LED HI-POWER with a warm white colour temperature and control gear included. With Wide Flood optics. Glare rating UGR<16 (for 4h, 8h 70/50/20). IP43 protection rating. Insulation class II.