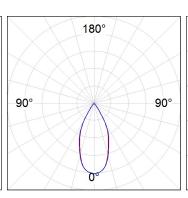

## PHOTOMETRIC DATA:

OD1RE918WF830NBW  $\eta$  = 100% Imax = 1615 cd/klm UTE:

CIE: 99 100 100 100 100

| alpha = 47,2° | H (m) | D (m) | Emax | Emed |
|---------------|-------|-------|------|------|
|               | 1     | 0,87  | 2657 | 1724 |
|               | 2     | 1,75  | 664  | 431  |
|               | 3     | 2,62  | 295  | 192  |
|               | 4     | 3,50  | 166  | 108  |