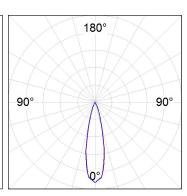

### PHOTOMETRIC DATA:

OD1RE918MF840NBW  $\eta = 100\%$   $Imax = 4606 \ cd/klm$  UTE:

CIE: 102 100 100 100 100

| alpha = 24,9° | H (m) | D (m) | Emax | Emed |
|---------------|-------|-------|------|------|
| $\wedge$      | 1     | 0,44  | 7445 | 5356 |
|               | 2     | 0,88  | 1861 | 1339 |
|               | 3     | 1,32  | 827  | 595  |
|               | 4     | 1,76  | 465  | 335  |