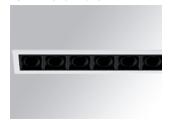

### OCULT REC 9 1800 NW MFL BK/WH.

### Description:

Fixed linear recessed downlight model OCULT REC 9 1800 NW MFL BK/ WH., LAMP brand. Body made of anodized aluminium to optimised heat dissipation. External frame made of injected aluminium painted in textured white and reflector made of ABS painted in black matt. With spring loaded clamping system. Model with LED HI-POWER with a neutral white colour temperature and control gear included. With Medium Flood optics. Glare rating UGR<10 (for 4h, 8h 70/50/20). IP43 protection rating. Insulation class II.

Finish: Texturised white RAL 9010

Weight: 858 g

Installation: Recessed