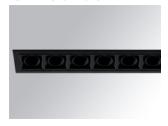

#### OCULT REC 9 1800 NW MFL BK/BK.

#### Description:

Fixed linear recessed downlight model OCULT REC 9 1800 NW MFL BK/ BK., LAMP brand. Body made of anodized aluminium to optimised heat dissipation. External frame made of injected aluminium painted in textured black and reflector made of ABS painted in black matt. With spring loaded clamping system. Model with LED HI-POWER with a neutral white colour temperature and control gear included. With Medium Flood optics. Glare rating UGR<10 (for 4h, 8h 70/50/20). IP43 protection rating. Insulation class II.

Finish: Texturised black RAL 9011

Weight: 858 g

Installation: Recessed

#### **TECHNICAL SPECIFICATIONS:**

Light output: 1.620 lm °K: 4000 Plum: 20W CRI: 80 Efficacy: 81 lm/w 3 MacAdam:

UGR: <10

HIGH POWER LED Type: Gear:

LED Lifetime: 50.000 L90 B10 (Ta=25°C)

18W Power: