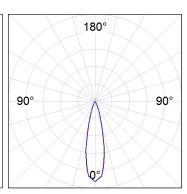

## PHOTOMETRIC DATA:

OD1RE918MF840NBB  $\eta$  = 100% lmax = 4606 cd/klmUTE:

CIE: 102 100 100 100 100

| alpha = 24,9° | H (m) | D (m) | Emax | Emed |
|---------------|-------|-------|------|------|
| $\wedge$      | 1     | 0,44  | 7445 | 5356 |
|               | 2     | 0,88  | 1861 | 1339 |
|               | 3     | 1,32  | 827  | 595  |
|               | 4     | 1,76  | 465  | 335  |