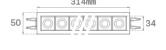

### Description:

Fixed linear recessed downlight model OCULT REC 9 1800 NW MFL DALI BK/ WH., LAMP brand. Body made of anodized aluminium to optimised heat dissipation. External frame made of injected aluminium painted in textured white and reflector made of ABS painted in black matt. With spring loaded clamping system. Model with LED HI-POWER with a neutral white colour temperature and control DALI gear included. With Medium Flood optics. Glare rating UGR<10 (for 4h, 8h 70/50/20). IP43 protection rating. Insulation class II.

Finish: Texturised white RAL 9010

Weight: 858 g

Installation: Recessed

### **TECHNICAL SPECIFICATIONS:**

Light output: 1.620 lm °K: 4000 Plum: 20W CRI: 80 Efficacy: 81 lm/w 3 MacAdam:

UGR: <10 Power Supply: 120-277V 50/60Hz

LED Lifetime: 50.000 L90 B10 (Ta=25°C)

18W Power: