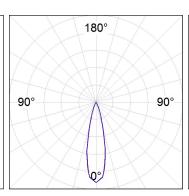

### **PHOTOMETRIC DATA:**

OD1RE918MF840NBW  $\eta = 100\%$   $Imax = 4606 \ cd/kIm$  UTE:

CIE: 102 100 100 100 100

| alpha = 24,9° | H (m) | D (m) | Emax | Emed |
|---------------|-------|-------|------|------|
| $\wedge$      | 1     | 0,44  | 7445 | 5356 |
|               | 2     | 0,88  | 1861 | 1339 |
|               | 3     | 1,32  | 827  | 595  |
|               | 4     | 1,76  | 465  | 335  |