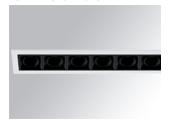

### OCULT REC 9 1800 NW MFL DALI BK/WH.

### Description:

Fixed linear recessed downlight model OCULT REC 9 1800 NW MFL DALI BK/ WH., LAMP brand. Body made of anodized aluminium to optimised heat dissipation. External frame made of injected aluminium painted in textured white and reflector made of ABS painted in black matt. With spring loaded clamping system. Model with LED HI-POWER with a neutral white colour temperature and control DALI gear included. With Medium Flood optics. Glare rating UGR<10 (for 4h, 8h 70/50/20). IP43 protection rating. Insulation class II.

Finish: Texturised white RAL 9010

Weight: 858 g

Installation: Recessed