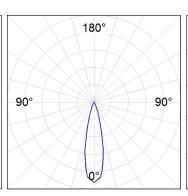

### **PHOTOMETRIC DATA:**

OD1RE918MF840NBB  $\eta = 100\%$   $Imax = 4606 \ cd/kIm$  UTE:

| alpha = 24,9° | H (m) | D (m) | Emax | Emed |
|---------------|-------|-------|------|------|
| $\wedge$      | 1     | 0,44  | 7445 | 5356 |
|               | 2     | 0,88  | 1861 | 1339 |
|               | 3     | 1,32  | 827  | 595  |
|               | 4     | 1,76  | 465  | 335  |