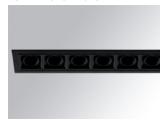

### OCULT REC 9 1800 NW MFL DALI BK/BK.

### Description:

Fixed linear recessed downlight model OCULT REC 9 1800 NW MFL DALI BK/ BK., LAMP brand. Body made of anodized aluminium to optimised heat dissipation. External frame made of injected aluminium painted in textured black and reflector made of ABS painted in black matt. With spring loaded clamping system. Model with LED HI-POWER with a neutral white colour temperature and control DALI gear included. With Medium Flood optics. Glare rating UGR<10 (for 4h, 8h 70/50/20). IP43 protection rating. Insulation class II.

Finish: Texturised black RAL 9011

Weight: 858 g

Installation: Recessed