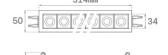

### **TECHNICAL SPECIFICATIONS:**

Light output: 1.620 lm °K: 4000 Plum: 20W CRI: 80 Efficacy: 81 lm/w 3 MacAdam:

UGR: <10 Power Supply: 120-277V 50/60Hz HIGH POWER LED Type: Gear: Adjustable DALI

LED Lifetime: 50.000 L90 B10 (Ta=25°C)

18W Power:

### Light output tolerance +/- 10%