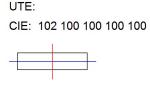

### **PHOTOMETRIC DATA:**

OD1RE918MF840NBB  $\eta = 100\%$   $Imax = 4606 \ cd/kIm$  UTE:

| alpha = 24,9° | H (m) | D (m) | Emax | Emed |
|---------------|-------|-------|------|------|
| $\wedge$      | 1     | 0,44  | 7445 | 5356 |
|               | 2     | 0,88  | 1861 | 1339 |
|               | 3     | 1,32  | 827  | 595  |
|               | 4     | 1,76  | 465  | 335  |