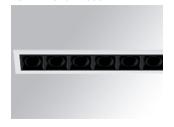

### OCULT REC 9 1800 WW MFL BK/WH.

### Description:

Fixed linear recessed downlight model OCULT REC 9 1800 WW MFL BK/ WH., LAMP brand. Body made of anodized aluminium to optimised heat dissipation. External frame made of injected aluminium painted in textured white and reflector made of ABS painted in black matt. With spring loaded clamping system. Model with LED HI-POWER with a warm white colour temperature and control gear included. With Medium Flood optics. Glare rating UGR<10 (for 4h, 8h 70/50/20). IP43 protection rating. Insulation class II.

Finish: Texturised white RAL 9010

Weight: 858 g

Installation: Recessed

### **TECHNICAL SPECIFICATIONS:**

Light output: 1.620 lm °K: 3000 Plum: 20W CRI: 80 Efficacy: 81 lm/w 3 MacAdam:

UGR: <10 Power Supply: 120-277V 50/60Hz

Type: HIGH POWER LED Gear: Electronic

LED Lifetime: 50.000 L90 B10 (Ta=25°C)