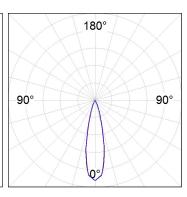

## PHOTOMETRIC DATA:

OD1RE918MF830NBW

OD1RE918MF830NBW  $\eta$  = 100% Imax = 4606 cd/klm UTE:

CIE: 102 100 100 100 100

| alpha = 24,9° | H (m) | D (m) | Emax | Emed |
|---------------|-------|-------|------|------|
| $\wedge$      | 1     | 0,44  | 7445 | 5356 |
|               | 2     | 0,88  | 1861 | 1339 |
|               | 3     | 1,32  | 827  | 595  |
|               | 4     | 1,76  | 465  | 335  |