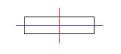

### PHOTOMETRIC DATA:

OD1RE918MF830NBB  $\eta$  = 100% lmax = 4606 cd/klmUTE:

CIE: 102 100 100 100 100

| alpha = 24,9° | H (m) | D (m) | Emax | Emed |
|---------------|-------|-------|------|------|
| $\wedge$      | 1     | 0,44  | 7445 | 5356 |
|               | 2     | 0,88  | 1861 | 1339 |
|               | 3     | 1,32  | 827  | 595  |
|               | 4     | 1,76  | 465  | 335  |