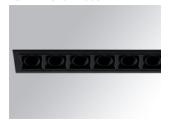

#### OCULT REC 9 1800 WW MFL BK/BK.

#### Description:

Fixed linear recessed downlight model OCULT REC 9 1800 WW MFL BK/ BK., LAMP brand. Body made of anodized aluminium to optimised heat dissipation. External frame made of injected aluminium painted in textured black and reflector made of ABS painted in black matt. With spring loaded clamping system. Model with LED HI-POWER with a warm white colour temperature and control gear included. With Medium Flood optics. Glare rating UGR<10 (for 4h, 8h 70/50/20). IP43 protection rating. Insulation class II.

Finish: Texturised black RAL 9011

Weight: 858 g

Installation: Recessed