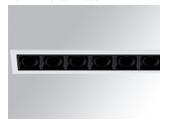

### OCULT REC 9 1800 WW MFL DALI BK/WH.

### Description:

Fixed linear recessed downlight model OCULT REC 9 1800 WW MFL DALI BK/ WH., LAMP brand. Body made of anodized aluminium to optimised heat dissipation. External frame made of injected aluminium painted in textured white and reflector made of ABS painted in black matt. With spring loaded clamping system. Model with LED HI-POWER with a warm white colour temperature and control DALI gear included. With Medium Flood optics. Glare rating UGR<10 (for 4h, 8h 70/50/20). IP43 protection rating. Insulation class II.