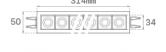

### **TECHNICAL SPECIFICATIONS:**

Light output: 1.620 lm °K: 3000 Plum: 20W CRI: 80 Efficacy: 81 lm/w 3 MacAdam:

UGR: <10 Power Supply: 120-277V 50/60Hz Type: HIGH POWER LED Gear: Adjustable DALI

LED Lifetime: 50.000 L90 B10 (Ta=25°C)

18W Power:

### Light output tolerance +/- 10%