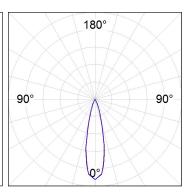

### **PHOTOMETRIC DATA:**

OD1RE918MF830NBW  $\eta$  = 100% lmax = 4606 cd/klmUTE:

CIE: 102 100 100 100 100

| alpha = 24,9° | H (m) | D (m) | Emax | Emed |
|---------------|-------|-------|------|------|
| $\wedge$      | 1     | 0,44  | 7445 | 5356 |
|               | 2     | 0,88  | 1861 | 1339 |
|               | 3     | 1,32  | 827  | 595  |
|               | 4     | 1,76  | 465  | 335  |