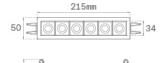

Finish: Texturised black RAL 9011

Weight: 614 g

Installation: Recessed

### **TECHNICAL SPECIFICATIONS:**

Light output: 1.098 lm °K: 4000 Plum: 14W CRI: 80 Efficacy: 78,4 lm/w 3 MacAdam:

UGR: <16

Type: HIGH POWER LED

LED Lifetime: 50.000 L90 B10 (Ta=25°C)

12W Power: