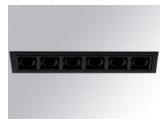

### OCULT REC 6 1200 NW WFL BK/BK.

### Description:

Fixed linear recessed downlight model OCULT REC 6 1200 NW WFL BK/ BK., LAMP brand. Body made of anodized aluminium to optimised heat dissipation. External frame made of injected aluminium painted in textured black and reflector made of ABS painted in black matt. With spring loaded clamping system. Model with LED HI-POWER with a neutral white colour temperature and control gear included. With Wide Flood optics. Glare rating UGR<16 (for 4h, 8h 70/50/20). IP43 protection rating. Insulation class II.

Finish: Texturised black RAL 9011

Weight: 614 g

Installation: Recessed