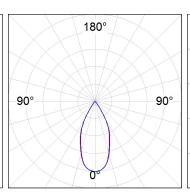

### **PHOTOMETRIC DATA:**

OD1RE612WF840NBB  $\eta$  = 100% Imax = 1615 cd/klm UTE:

CIE: 99 100 100 100 100

| alpha = 47,2° | H (m) | D (m) | Emax | Emed |
|---------------|-------|-------|------|------|
|               | 1     | 0,87  | 1771 | 1150 |
|               | 2     | 1,75  | 443  | 287  |
|               | 3     | 2,62  | 197  | 128  |
|               | 4     | 3,50  | 111  | 72   |