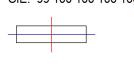

### **PHOTOMETRIC DATA:**

OD1RE612WF840NBB  $\eta$  = 100% Imax = 1615 cd/klm UTE:

CIE: 99 100 100 100 100

| alpha = 47,2° | H (m) | D (m) | Emax | Emed |
|---------------|-------|-------|------|------|
|               | 1     | 0,87  | 1771 | 1150 |
|               | 2     | 1,75  | 443  | 287  |
|               | 3     | 2,62  | 197  | 128  |
|               | 4     | 3,50  | 111  | 72   |