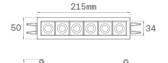

Finish: Texturised black RAL 9011

Weight: 614 g

Installation: Recessed

### **TECHNICAL SPECIFICATIONS:**

Light output: 1.098 lm °K: 4000 Plum: 14W CRI: 80 Efficacy: 78,4 lm/w 3 MacAdam:

UGR: <16

HIGH POWER LED

LED Lifetime: 50.000 L90 B10 (Ta=25°C)

12W Power: