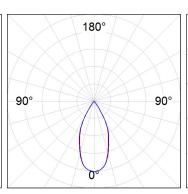

### **PHOTOMETRIC DATA:**

OD1RE612WF840NBB  $\eta$  = 100% Imax = 1615 cd/klm UTE:

CIE: 99 100 100 100 100

| alpha = 47,2° | H (m) | D (m) | Emax | Emed |
|---------------|-------|-------|------|------|
|               | 1     | 0,87  | 1771 | 1150 |
|               | 2     | 1,75  | 443  | 287  |
|               | 3     | 2,62  | 197  | 128  |
|               | 4     | 3,50  | 111  | 72   |