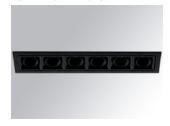

### OCULT REC 6 1200 NW WFL DALI BK/BK.

### Description:

Fixed linear recessed downlight model OCULT REC 6 1200 NW WFL DALI BK/ BK., LAMP brand. Body made of anodized aluminium to optimised heat dissipation. External frame made of injected aluminium painted in textured black and reflector made of ABS painted in black matt. With spring loaded clamping system. Model with LED HI-POWER with a neutral white colour temperature and control DALI gear included. With Wide Flood optics. Glare rating UGR<16 (for 4h, 8h 70/50/20). IP43 protection rating. Insulation class II.

Finish: Texturised black RAL 9011

Weight: 614 g

Installation: Recessed