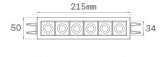

## **OCULT**

## OD1RE612MF840NBW

## OCULT REC 6 1200 NW MFL BK/WH.

## Description:

Fixed linear recessed downlight model OCULT REC 6 1200 NW MFL BK/ WH., LAMP brand. Body made of anodized aluminium to optimised heat dissipation. External frame made of injected aluminium painted in textured white and reflector made of ABS painted in black matt. With spring loaded clamping system. Model with LED HI-POWER with a neutral white colour temperature and control gear included. With Medium Flood optics. Glare rating UGR<10 (for 4h, 8h 70/50/20). IP43 protection rating. Insulation class II.

Finish: Texturised white RAL 9010

Weight: 614 g



Installation: Recessed

## **TECHNICAL SPECIFICATIONS:**

Light output: 1.080 lm °K: 4000 Plum: 14W CRI: 80 Efficacy: 77,1 lm/w 3 MacAdam:

UGR: <10

Type: HIGH POWER LED Gear: Electronic

LED Lifetime: 50.000 L90 B10 (Ta=25°C)

12W Power:

## Light output tolerance +/- 10%

























## **CUSTOM MADE OPTIONS:**









Data according to regulations 2019/2020/EU and 2019/2015/EU











Power Supply:





220-240V 50/60Hz

# **OCULT**







## PHOTOMETRIC DATA:

OD1RE612MF840NBW  $\eta$  = 100% lmax = 4606 cd/klmUTE:

CIE: 102 100 100 100 100





| alpha = 24,9° | H (m) | D (m) | Emax | Emed |
|---------------|-------|-------|------|------|
| $\wedge$      | 1     | 0,44  | 4963 | 3571 |
|               | 2     | 0,88  | 1241 | 893  |
|               | 3     | 1,32  |