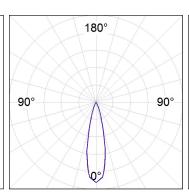

## PHOTOMETRIC DATA:

OD1RE612MF840NBW  $\eta$  = 100% lmax = 4606 cd/klmUTE:

CIE: 102 100 100 100 100

| alpha = 24,9° | H (m) | D (m) | Emax | Emed |
|---------------|-------|-------|------|------|
| $\wedge$      | 1     | 0,44  | 4963 | 3571 |
|               | 2     | 0,88  | 1241 | 893  |
|               | 3     | 1,32  | 551  | 397  |
|               | 4     | 1,76  | 310  | 223  |