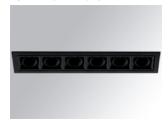

### OCULT REC 6 1200 NW MFL BK/BK.

### Description:

Fixed linear recessed downlight model OCULT REC 6 1200 NW MFL BK/ BK., LAMP brand. Body made of anodized aluminium to optimised heat dissipation. External frame made of injected aluminium painted in textured black and reflector made of ABS painted in black matt. With spring loaded clamping system. Model with LED HI-POWER with a neutral white colour temperature and control gear included. With Medium Flood optics. Glare rating UGR<10 (for 4h, 8h 70/50/20). IP43 protection rating. Insulation class II.

Finish: Texturised black RAL 9011

Weight: 614 g

215mm

Installation: Recessed