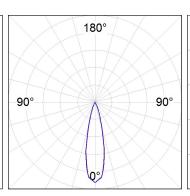

## PHOTOMETRIC DATA:

OD1RE612MF840NBB

OD1RE612MF840NBB  $\eta$  = 100% lmax = 4606 cd/klmUTE:

| alpha = 24,9° | H (m) | D (m) | Emax | Emed |
|---------------|-------|-------|------|------|
| $\wedge$      | 1     | 0,44  | 4963 | 3571 |
|               | 2     | 0,88  | 1241 | 893  |
|               | 3     | 1,32  | 551  | 397  |
|               | 4     | 1,76  | 310  | 223  |