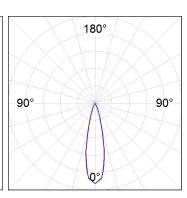

## **PHOTOMETRIC DATA:**

OD1RE612MF840NBB  $\eta$  = 100% lmax = 4606 cd/klmUTE:

CIE: 102 100 100 100 100

| alpha = 24,9° | H (m) | D (m) | Emax | Emed |
|---------------|-------|-------|------|------|
| $\wedge$      | 1     | 0,44  | 4963 | 3571 |
|               | 2     | 0,88  | 1241 | 893  |
|               | 3     | 1,32  | 551  | 397  |
|               | 4     | 1,76  | 310  | 223  |