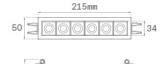

Finish: Texturised black RAL 9011

Weight: 614 g

Installation: Recessed

## **TECHNICAL SPECIFICATIONS:**

Light output: 1.080 lm °K: 4000 Plum: 14W CRI: 80 Efficacy: 77,1 lm/w 3 MacAdam:

UGR: <10 Power Supply: 220-240V 50/60Hz Type: HIGH POWER LED Gear: Adjustable DALI

LED Lifetime: 50.000 L90 B10 (Ta=25°C)