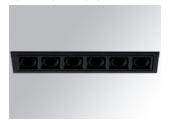

## Description:

Fixed linear recessed downlight model OCULT REC 6 1200 NW MFL DALI BK/ BK., LAMP brand. Body made of anodized aluminium to optimised heat dissipation. External frame made of injected aluminium painted in textured black and reflector made of ABS painted in black matt. With spring loaded clamping system. Model with LED HI-POWER with a neutral white colour temperature and control DALI gear included. With Medium Flood optics. Glare rating UGR<10 (for 4h, 8h 70/50/20). IP43 protection rating. Insulation class II.

Finish: Texturised black RAL 9011

Weight: 614 g

Installation: Recessed