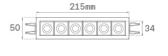

Finish: Texturised white RAL 9010

Weight: 614 g

Installation: Recessed

### **TECHNICAL SPECIFICATIONS:**

Light output: 1.080 lm °K: 3000 Plum: 14W CRI: 80 Efficacy: 77,1 lm/w 3 MacAdam:

UGR: <10

Type: HIGH POWER LED

LED Lifetime: 50.000 L90 B10 (Ta=25°C)

12W Power: