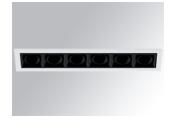

### OCULT REC 6 1200 WW MFL BK/WH.

### Description:

Fixed linear recessed downlight model OCULT REC 6 1200 WW MFL BK/ WH., LAMP brand. Body made of anodized aluminium to optimised heat dissipation. External frame made of injected aluminium painted in textured white and reflector made of ABS painted in black matt. With spring loaded clamping system. Model with LED HI-POWER with a warm white colour temperature and control gear included. With Medium Flood optics. Glare rating UGR<10 (for 4h, 8h 70/50/20). IP43 protection rating. Insulation class II.

Finish: Texturised white RAL 9010

Weight: 614 g

Installation: Recessed