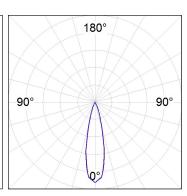

### **PHOTOMETRIC DATA:**

OD1RE612MF830NBW  $\eta = 100\%$   $Imax = 4606 \ cd/klm$  UTE:

CIE: 102 100 100 100 100

| alpha = 24,9° | H (m) | D (m) | Emax | Emed |
|---------------|-------|-------|------|------|
| $\wedge$      | 1     | 0,44  | 4963 | 3571 |
|               | 2     | 0,88  | 1241 | 893  |
|               | 3     | 1,32  | 551  | 397  |
|               | 4     | 1,76  | 310  | 223  |