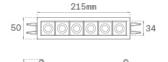

Finish: Texturised black RAL 9011

Weight: 614 g

Installation: Recessed

### **TECHNICAL SPECIFICATIONS:**

Light output: 1.080 lm °K: 3000 Plum: 14W CRI: 80 Efficacy: 77,1 lm/w 3 MacAdam:

UGR: <10

Type: HIGH POWER LED

LED Lifetime: 50.000 L90 B10 (Ta=25°C)

12W Power: