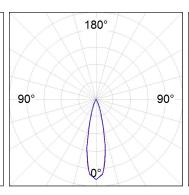

## PHOTOMETRIC DATA:

OD1RE612MF830NBB  $\eta$  = 100% lmax = 4606 cd/klmUTE:

CIE: 102 100 100 100 100

| alpha = 24,9° | H (m) | D (m) | Emax | Emed |
|---------------|-------|-------|------|------|
| $\wedge$      | 1     | 0,44  | 4963 | 3571 |
|               | 2     | 0,88  | 1241 | 893  |
|               | 3     | 1,32  | 551  | 397  |
|               | 4     | 1,76  | 310  | 223  |