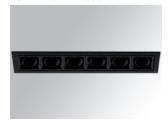

### OCULT REC 6 1200 WW MFL BK/BK.

### Description:

Fixed linear recessed downlight model OCULT REC 6 1200 WW MFL BK/ BK., LAMP brand. Body made of anodized aluminium to optimised heat dissipation. External frame made of injected aluminium painted in textured black and reflector made of ABS painted in black matt. With spring loaded clamping system. Model with LED HI-POWER with a warm white colour temperature and control gear included. With Medium Flood optics. Glare rating UGR<10 (for 4h, 8h 70/50/20). IP43 protection rating. Insulation class II.

Finish: Texturised black RAL 9011

Weight: 614 g

Installation: Recessed