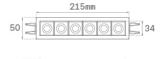

#### **Product datasheet**

### **OCULT**



### OD1RE612MF830DBB



### OCULT REC 6 1200 WW MFL DALI BK/BK.

### Description:

Fixed linear recessed downlight model OCULT REC 6 1200 WW MFL DALI BK/ BK., LAMP brand. Body made of anodized aluminium to optimised heat dissipation. External frame made of injected aluminium painted in textured black and reflector made of ABS painted in black matt. With spring loaded clamping system. Model with LED HI-POWER with a warm white colour temperature and control DALI gear included. With Medium Flood optics. Glare rating UGR<10 (for 4h, 8h 70/50/20). IP43 protection rating. Insulation class II.

Finish: Texturised black RAL 9011

Weight: 614 g



Installation: Recessed

### **TECHNICAL SPECIFICATIONS:**

Light output: 1.080 lm °K: 3000 Plum: 14W CRI: 80 Efficacy: 77,1 lm/w 3 MacAdam:

UGR: <10

Type: HIGH POWER LED Gear: Adjustable DALI

LED Lifetime: 50.000 L90 B10 (Ta=25°C)

12W Power:

### Light output tolerance +/- 10%



















# **CUSTOM MADE OPTIONS:**









Data according to regulations 2019/2020/EU and 2019/2015/EU













Power Supply:





220-240V 50/60Hz

# **OCULT**







### **PHOTOMETRIC DATA:**

OD1RE612MF830NBB  $\eta$  = 100% Imax = 4606 cd/klm UTE:

CIE: 102 100 100 100 100





| alpha = 24,9° | H (m) | D (m) | Emax | Emed |
|---------------|-------|-------|------|------|
| $\wedge$      | 1     | 0,44  | 4963 | 3571 |
|               | 2     | 0,88  | 1241 | 893  |
|               | 3     |