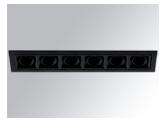

### OCULT REC 6 1200 WW MFL DALI BK/BK.

### Description:

Fixed linear recessed downlight model OCULT REC 6 1200 WW MFL DALI BK/ BK., LAMP brand. Body made of anodized aluminium to optimised heat dissipation. External frame made of injected aluminium painted in textured black and reflector made of ABS painted in black matt. With spring loaded clamping system. Model with LED HI-POWER with a warm white colour temperature and control DALI gear included. With Medium Flood optics. Glare rating UGR<10 (for 4h, 8h 70/50/20). IP43 protection rating. Insulation class II.