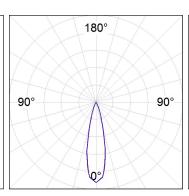

### **PHOTOMETRIC DATA:**

OD1RE612MF830NBB  $\eta$  = 100% Imax = 4606 cd/klm UTE:

CIE: 102 100 100 100 100

| alpha = 24,9° | H (m) | D (m) | Emax | Emed |
|---------------|-------|-------|------|------|
| $\wedge$      | 1     | 0,44  | 4963 | 3571 |
|               | 2     | 0,88  | 1241 | 893  |
|               | 3     | 1,32  | 551  | 397  |
|               | 4     | 1,76  | 310  | 223  |