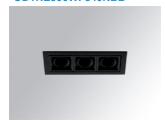

### OCULT REC 3 600 NW WFL BK/BK

### Description:

Fixed linear recessed downlight model OCULT REC 3 600 NW WFL BK/ BK, LAMP brand. Body made of anodized aluminium to optimised heat dissipation. External frame made of injected aluminium painted in textured black and reflector made of ABS painted in black matt. With spring loaded clamping system. Model with LED HI-POWER with a neutral white colour temperature and control gear included. With Wide Flood optics. Glare rating UGR<16 (for 4h, 8h 70/50/20). IP43 protection rating. Insulation class II.

Finish: Texturised black RAL 9011

Weight: 328 g

Installation: Recessed