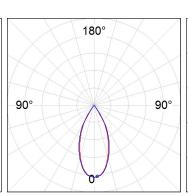

## PHOTOMETRIC DATA:

OD1RE306WF840NBB  $\eta = 100\%$   $Imax = 1657 \ cd/kIm$  UTE:

CIE: 98 100 100 100 100

| alpha = 45,3° | H (m) | D (m) | Emax | Emed |
|---------------|-------|-------|------|------|
|               | 1     | 0,83  | 908  | 598  |
|               | 2     | 1,67  | 227  | 150  |
|               | 3     | 2,50  | 101  | 66   |
|               | 4     | 3,34  | 57   | 37   |