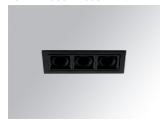

### OCULT REC 3 600 WW WFL BK/BK.

### Description:

Fixed linear recessed downlight model OCULT REC 3 600 WW WFL BK/ BK., LAMP brand. Body made of anodized aluminium to optimised heat dissipation. External frame made of injected aluminium painted in textured black and reflector made of ABS painted in black matt. With spring loaded clamping system. Model with LED HI-POWER with a warm white colour temperature and control gear included. Optical system designed to obtain high visual comfort. ith Wide Flood optics. Glare rating UGR<16 (for 4h, 8h 70/50/20). IP43 protection rating. Insulation class II.

Finish: Texturised black RAL 9011

Weight: 328 g

Installation: Recessed