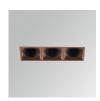

## OCULT REC 3 600 WW WFL DALI BK/BK.

## Description:

Fixed linear recessed downlight model OCULT REC 3 600 WW WFL DALI BK/ BK., LAMP brand. Body made of anodized aluminium to optimised heat dissipation. External frame made of injected aluminium painted in textured black and reflector made of ABS painted in black matt. With spring loaded clamping system. Model with LED HI-POWER with a warm white colour temperature and control DALI gear included. Optical system designed to obtain high visual comfort. ith Wide Flood optics. Glare rating UGR<16 (for 4h, 8h 70/50/20). IP43 protection rating. Insulation class II.

Finish: Texturised black RAL 9011

Weight: 328 g

Installation: Recessed