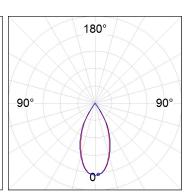

## **PHOTOMETRIC DATA:**

OD1RE306WF830NBB  $\eta$  = 100% Imax = 1657 cd/klm UTE:

| alpha = 45,3° | H (m) | D (m) | Emax | Emed |
|---------------|-------|-------|------|------|
|               | 1     | 0,83  | 908  | 598  |
|               | 2     | 1,67  | 227  | 150  |
|               | 3     | 2,50  | 101  | 66   |
|               | 4     | 3,34  | 57   | 37   |