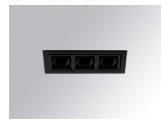

## OCULT REC 3 600 WW WFL DALI BK/BK.

## Description:

Fixed linear recessed downlight model OCULT REC 3 600 WW WFL DALI BK/ BK., LAMP brand. Body made of anodized aluminium to optimised heat dissipation. External frame made of injected aluminium painted in textured black and reflector made of ABS painted in black matt. With spring loaded clamping system. Model with LED HI-POWER with a warm white colour temperature and control DALI gear included. Optical system designed to obtain high visual comfort. ith Wide Flood optics. Glare rating UGR<16 (for 4h, 8h 70/50/20). IP43 protection rating. Insulation class II.