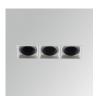

### OCULT REC 3 600 NW MFL BK/WH.

### Description:

Fixed linear recessed downlight model OCULT REC 3 600 NW MFL BK/ WH., LAMP brand. Body made of anodized aluminium to optimised heat dissipation. External frame made of injected aluminium painted in textured white and reflector made of ABS painted in black matt. With spring loaded clamping system. Model with LED HI-POWER with a neutral white colour temperature and control gear included. With Medium Flood optics. Glare rating UGR<10 (for 4h, 8h 70/50/20). IP43 protection rating. Insulation class II.

Finish: Texturised white RAL 9010

Weight: 328 g

Installation: Recessed