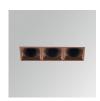

### OCULT REC 3 600 NW MFL BK/WH.

### Description:

Fixed linear recessed downlight model OCULT REC 3 600 NW MFL BK/ WH., LAMP brand. Body made of anodized aluminium to optimised heat dissipation. External frame made of injected aluminium painted in textured white and reflector made of ABS painted in black matt. With spring loaded clamping system. Model with LED HI-POWER with a neutral white colour temperature and control gear included. With Medium Flood optics. Glare rating UGR<10 (for 4h, 8h 70/50/20). IP43 protection rating. Insulation class II.

Finish: Texturised white RAL 9010

Weight: 328 g

Installation: Recessed