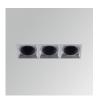

### OCULT REC 3 600 NW MFL BK/WH.

### Description:

Fixed linear recessed downlight model OCULT REC 3 600 NW MFL BK/ WH., LAMP brand. Body made of anodized aluminium to optimised heat dissipation. External frame made of injected aluminium painted in textured white and reflector made of ABS painted in black matt. With spring loaded clamping system. Model with LED HI-POWER with a neutral white colour temperature and control gear included. With Medium Flood optics. Glare rating UGR<10 (for 4h, 8h 70/50/20). IP43 protection rating. Insulation class II.

Finish: Texturised white RAL 9010

Weight: 328 g

Installation: Recessed