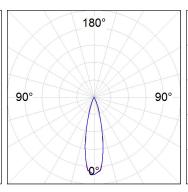

## PHOTOMETRIC DATA:

OD1RE306MF840NBW  $\eta = 100\%$   $Imax = 4449 \ cd/kIm$  UTE:  $CIE: \ 102 \ 100 \ 100 \ 100 \ 100$ 

| alpha = 25,5° | H (m) | D (m) | Emax | Emed |
|---------------|-------|-------|------|------|
| $\wedge$      | 1     | 0,45  | 2398 | 1732 |
|               | 2     | 0,90  | 600  | 433  |
|               | 3     | 1,36  | 266  | 192  |
|               | 4     | 1,81  | 150  | 108  |