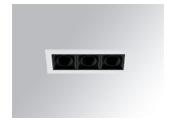

### OCULT REC 3 600 NW MFL BK/WH.

### Description:

Fixed linear recessed downlight model OCULT REC 3 600 NW MFL BK/ WH., LAMP brand. Body made of anodized aluminium to optimised heat dissipation. External frame made of injected aluminium painted in textured white and reflector made of ABS painted in black matt. With spring loaded clamping system. Model with LED HI-POWER with a neutral white colour temperature and control gear included. With Medium Flood optics. Glare rating UGR<10 (for 4h, 8h 70/50/20). IP43 protection rating. Insulation class II.

Finish: Texturised white RAL 9010

Weight: 328 g

Installation: Recessed