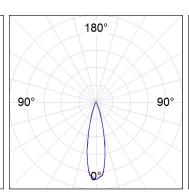

### PHOTOMETRIC DATA:

OD1RE306MF840NBB  $\eta$  = 100% Imax = 4449 cd/klm

UTE:

CIE: 102 100 100 100 100

| alpha = 25,5° | H (m) | D (m) | Emax | Emed |
|---------------|-------|-------|------|------|
| $\wedge$      | 1     | 0,45  | 2398 | 1732 |
|               | 2     | 0,90  | 600  | 433  |
|               | 3     | 1,36  | 266  | 192  |
|               | 4     | 1,81  | 150  | 108  |