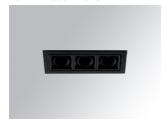

#### OCULT REC 3 600 NW MFL BK/BK.

#### Description:

Fixed linear recessed downlight model OCULT REC 3 600 NW MFL BK/ BK., LAMP brand. Body made of anodized aluminium to optimised heat dissipation. External frame made of injected aluminium painted in textured black and reflector made of ABS painted in black matt. With spring loaded clamping system. Model with LED HI-POWER with a neutral white colour temperature and control gear included. With Medium Flood optics. Glare rating UGR<10 (for 4h, 8h 70/50/20). IP43 protection rating. Insulation class II.

Finish: Texturised black RAL 9011

Weight: 328 g

Installation: Recessed