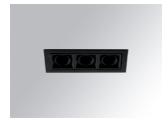

## OCULT REC 3 600 NW MFL DALI BK/BK.

## Description:

Fixed linear recessed downlight model OCULT REC 3 600 NW MFL DALI BK/ BK., LAMP brand. Body made of anodized aluminium to optimised heat dissipation. External frame made of injected aluminium painted in textured black and reflector made of ABS painted in black matt. With spring loaded clamping system. Model with LED HI-POWER with a neutral white colour temperature and control DALI gear included. With Medium Flood optics. Glare rating UGR<10 (for 4h, 8h 70/50/20). IP43 protection rating. Insulation class II.

Finish: Texturised black RAL 9011

Weight: 328 g

Installation: Recessed