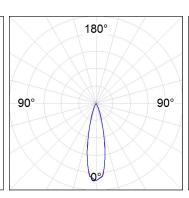

## **PHOTOMETRIC DATA:**

OD1RE306MF840NBB  $\eta = 100\%$   $Imax = 4449 \ cd/kIm$ 

CIE: 102 100 100 100 100

| alpha = 25,5° | H (m) | D (m) | Emax | Emed |
|---------------|-------|-------|------|------|
| $\wedge$      | 1     | 0,45  | 2398 | 1732 |
|               | 2     | 0,90  | 600  | 433  |
|               | 3     | 1,36  | 266  | 192  |
|               | 4     | 1,81  | 150  | 108  |