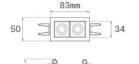

## **OCULT**

## OD1RE204WF840NBW



## OCULT REC 2 400 NW WFL BK/WH.

## Description:

Fixed linear recessed downlight model OCULT REC 2 400 NW WFL BK/ WH., LAMP brand. Body made of anodized aluminium to optimised heat dissipation. External frame made of injected aluminium painted in textured white and reflector made of ABS painted in black matt. With spring loaded clamping system. Model with LED HI-POWER with a neutral white colour temperature and control gear included. With Wide Flood optics. Glare rating UGR<16 (for 4h, 8h 70/50/20). IP43 protection rating. Insulation class II.

Finish: Texturised white RAL 9010

Weight: 262 g

Installation: Recessed



## **TECHNICAL SPECIFICATIONS:**

Light output: 366 lm °K: 4000 Plum: 5W CRI: 80 Efficacy: 73,2 lm/w 3 MacAdam:

UGR: <16

Type: HIGH POWER LED Gear: Electronic

LED Lifetime: 50.000 L90 B10 (Ta=25°C)

4W Power:

## Light output tolerance +/- 10%

















# **CUSTOM MADE OPTIONS:**









Data according to regulations 2019/2020/EU and 2019/2015/EU











Power Supply:

100-240V 50/60Hz





# **OCULT**



## OCULT REC 2 400 NW WFL BK/WH.



## **PHOTOMETRIC DATA:**

OD1RE204WF840NBW  $\eta$  = 100% Imax = 1657 cd/klm UTE:

CIE: 98 100 100 100 100





| alpha = 45,3° | H (m) | D (m) | Emax | Emed |
|---------------|-------|-------|------|------|
|               | 1     | 0,83  | 606  | 399  |
|               | 2     | 1,67  | 152  | 100  |
|               | 3     | 2,50  |