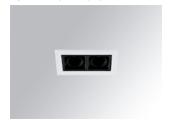

## Description:

Fixed linear recessed downlight model OCULT REC 2 400 NW WFL BK/ WH., LAMP brand. Body made of anodized aluminium to optimised heat dissipation. External frame made of injected aluminium painted in textured white and reflector made of ABS painted in black matt. With spring loaded clamping system. Model with LED HI-POWER with a neutral white colour temperature and control gear included. With Wide Flood optics. Glare rating UGR<16 (for 4h, 8h 70/50/20). IP43 protection rating. Insulation class II.

Finish: Texturised white RAL 9010

Weight: 262 g

Installation: Recessed