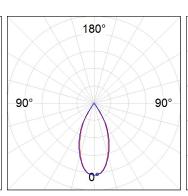

## **PHOTOMETRIC DATA:**

OD1RE204WF840NBW  $\eta$  = 100% Imax = 1657 cd/klm UTE:

CIE: 98 100 100 100 100

| alpha = 45,3° | H (m) | D (m) | Emax | Emed |
|---------------|-------|-------|------|------|
|               | 1     | 0,83  | 606  | 399  |
|               | 2     | 1,67  | 152  | 100  |
|               | 3     | 2,50  | 67   | 44   |
|               | 4     | 3,34  | 38   | 25   |