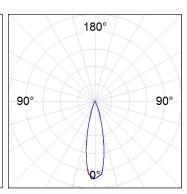

# PHOTOMETRIC DATA:

OD1RE204MF840NBW

OD1RE204MF840NBW  $\eta$  = 100%

Imax = 4449 cd/klm

UTE:

CIE: 102 100 100 100 100

| alpha = 25,5° | H (m) | D (m) | Emax | Emed |
|---------------|-------|-------|------|------|
| $\wedge$      | 1     | 0,45  | 1599 | 1155 |
|               | 2     | 0,90  | 400  | 289  |
|               | 3     | 1,36  | 178  | 128  |
|               | 4     | 1,81  | 100  | 72   |