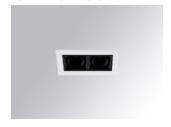

#### Description:

Fixed linear recessed downlight model OCULT REC 2 400 NW MFL BK/ WH., LAMP brand. Body made of anodized aluminium to optimised heat dissipation. External frame made of injected aluminium painted in textured white and reflector made of ABS painted in black matt. With spring loaded clamping system. Model with LED HI-POWER with a neutral white colour temperature and control gear included. Glare rating UGR<10 (for 4h, 8h 70/50/20). With Medium Flood optics. IP43 protection rating. Insulation class II.

Finish: Texturised white RAL 9010

Weight: 262 g

Installation: Recessed