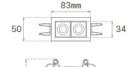

Finish: Texturised white RAL 9010

Weight: 262 g

Installation: Recessed

#### **TECHNICAL SPECIFICATIONS:**

Light output: 360 lm °K: 4000 Plum: 5W CRI: 80 Efficacy: 72 lm/w 3 MacAdam:

UGR: <10

Power Supply: 100-240V 50/60Hz HIGH POWER LED Type: Gear: Electronic

LED Lifetime: 50.000 L90 B10 (Ta=25°C)