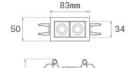

## **OCULT**

## OD1RE204MF840DBB



## OCULT REC 2 400 NW MFL DALI BK/BK.

## Description:

Fixed linear recessed downlight model OCULT REC 2 400 NW MFL DALI BK/ BK., LAMP brand. Body made of anodized aluminium to optimised heat dissipation. External frame made of injected aluminium painted in textured black and reflector made of ABS painted in black matt. With spring loaded clamping system. Model with LED HI-POWER with a neutral white colour temperature and control DALI gear included. With Medium Flood optics. Glare rating UGR<10 (for 4h, 8h 70/50/20). IP43 protection rating. Insulation class II.

Finish: Texturised black RAL 9011

Weight: 262 g

Installation: Recessed



## **TECHNICAL SPECIFICATIONS:**

Light output: 360 lm °K: 4000 Plum: 5W CRI: 80 Efficacy: 72 lm/w 3 MacAdam:

UGR: <10 Power Supply: 100-240V 50/60Hz

LED Lifetime: 50.000 L90 B10 (Ta=25°C)

4W Power:

## Light output tolerance +/- 10%



Type:







HIGH POWER LED







## **CUSTOM MADE OPTIONS:**











Data according to regulations 2019/2020/EU and 2019/2015/EU











Gear:





Adjustable DALI

# **OCULT**







## **PHOTOMETRIC DATA:**

OD1RE204MF840NBB  $\eta = 100\%$   $Imax = 4449 \ cd/klm$  UTE:

CIE: 102 100 100 100 100





| alpha = 25,5° | H (m) | D (m) | Emax | Emed |
|---------------|-------|-------|------|------|
| $\wedge$      | 1     | 0,45  | 1599 | 1155 |
|               | 2     | 0,90  | 400  | 289  |
|               | 3     | 1,36  | 178  | 128  |
|