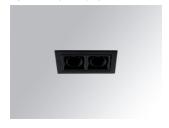

## Description:

Fixed linear recessed downlight model OCULT REC 2 400 NW MFL DALI BK/ BK., LAMP brand. Body made of anodized aluminium to optimised heat dissipation. External frame made of injected aluminium painted in textured black and reflector made of ABS painted in black matt. With spring loaded clamping system. Model with LED HI-POWER with a neutral white colour temperature and control DALI gear included. With Medium Flood optics. Glare rating UGR<10 (for 4h, 8h 70/50/20). IP43 protection rating. Insulation class II.

Finish: Texturised black RAL 9011

Weight: 262 g

Installation: Recessed