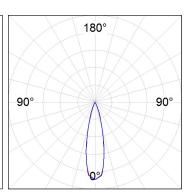

## **PHOTOMETRIC DATA:**

OD1RE204MF840NBB  $\eta = 100\%$   $Imax = 4449 \ cd/klm$  UTE:

CIE: 102 100 100 100 100

| alpha = 25,5° | H (m) | D (m) | Emax | Emed |
|---------------|-------|-------|------|------|
| $\wedge$      | 1     | 0,45  | 1599 | 1155 |
|               | 2     | 0,90  | 400  | 289  |
|               | 3     | 1,36  | 178  | 128  |
|               | 4     | 1,81  | 100  | 72   |